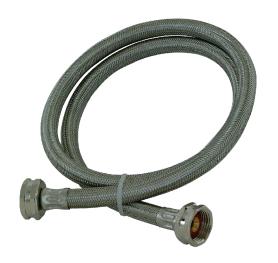

## STAINLESS STEEL BRAIDED WASHING MACHINE HOSE

Peace of Mind for the Professional Plumber

## **TECHNICAL DATA**

**DESCRIPTION:** Stainless Steel Braided 3/4" FHT x 3/4" FHT Brass Nut x 60"

**CONSTRUCTION:** Stainless Steel Braid - Nickel Plated Brass Nuts - Brass Barbs - Rubber Washers - Stainless Steel Ferrules

**FINISH:** Stainless Steel Braiding, Nickel Plated Brass Nuts

**FLOW RATE:** 1500PSI Max. Burst Pressure, 15°to 158° Working Temp.

**CODE APPROVALS:** UPC Approval, CSA Approval

**BRAND:** EASTMAN

PART# DESCRIPTION
41028 Stainless Steel Braided

Stainless Steel Braided 3/4" FHT x 3/4" FHT x 5'

**COUNTRY OF ORIGIN: China** 