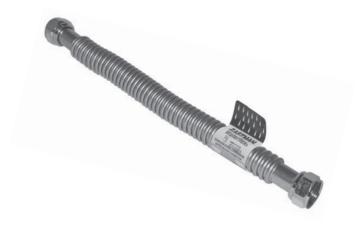

## WATER-FLEX® Stainless Steel Water Heater Connector

## **TECHNICAL DATA**

**DESCRIPTION:** WATER-FLEX® Stainless Steel Corrugated Water Heater Connectors

- 3/4" FIP x 3/4" FIP
- Working pressure up to 125 psig
- Intermittent impulse pressure: Up to 180 psig
- Temperature: -40°F to 180°F (-40°C to 82°C)

## **CONSTRUCTION:** Corrugated Stainless Steel

- Nickel Plated Brass Nut
- Rubber Washer

FINISH: Stainless Steel