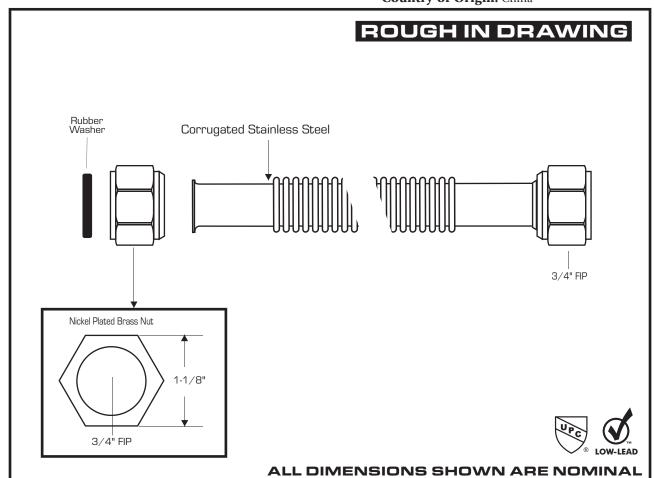

## **TECHNICAL DATA**

**DESCRIPTION:** WATER-FLEX® Stainless Steel Corrugated Water Heater Connectors

- 3/4" FIP x 3/4" FIP
- Working pressure up to 125 psig
- Intermittent impulse pressure: Up to 180 psig
- Temperature: -40°F to 180°F (-40°C to 82°C)

## **CONSTRUCTION:** Corrugated Stainless Steel

- Nickel Plated Brass Nut
- Rubber Washer

FINISH: Stainless Steel

## **CODE APPROVALS:**

UPC, Complies with Low-Lead Plumbing Law

| PART#   | DESCRIPTION | FINISH          |
|---------|-------------|-----------------|
| 0437012 | 12"         | Stainless Steel |
| 0437015 | 15"         | Stainless Steel |
| 0437018 | 18"         | Stainless Steel |
| 0437024 | 24"         | Stainless Steel |