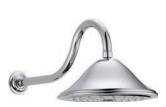

8" Raincan Showerhead with Soft Rain Spray RP50841 Single Setting WaterSense® labeled models available Finishes: Chrome, SS