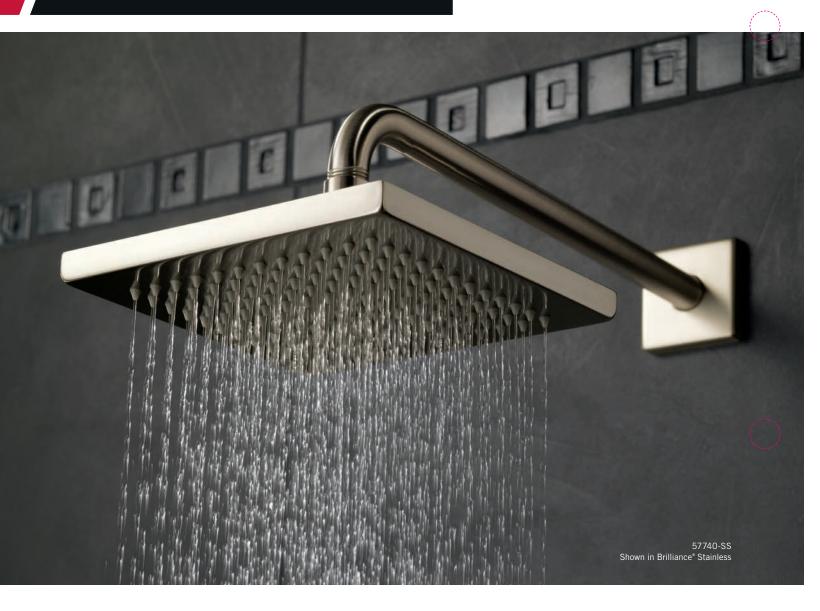

### 8" Raincan Touch-Clean Showerhead, Arm & Flange 57740

Single Setting Recommended for use with Ara, Vero Finishes: Chrome, SS

See collections on pages 70 and 130