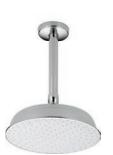

### 6<sup>1</sup>/<sub>2</sub>" Raincan Touch-Clean Showerhead with Full Body Spray 52283

Single Setting Recommended for use with Dryden Finishes: Chrome, CZ, PN, RB, SS

See collection on page 96

8¾" Raincan Touch-Clean Showerhead with Full Body Spray RP52382 Single Setting Recommended for use with Lahara Finishes: Chrome, PB, RB, SS See collection on page 104