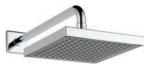

### 8" Raincan Touch-Clean® Showerhead RP62955

Single Setting Recommended for use with Vero Finishes: Chrome, CZ, RB, SS

See collection on page 130