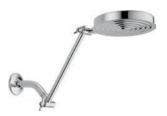

See collections on pages 82, 108 and 136

6" Raincan Adjustable Arm Showerhead with Full Body Spray 52687-PK

Single Setting Finish: Chrome

SHOWERHEADS