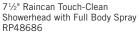

### 6<sup>1</sup>/<sub>2</sub>" Raincan Touch-Clean Showerhead with Full Body Spray 52283

Single Setting Recommended for use with Dryden Finishes: Chrome, CZ, PN, RB, SS

See collection on page 96

8¾" Raincan Touch-Clean Showerhead with Full Body Spray RP52382 Single Setting Recommended for use with Lahara Finishes: Chrome, PB, RB, SS See collection on page 104