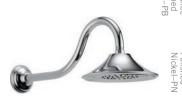

H<sub>2</sub>Okinetic<sup>®</sup> 6" Raincan

Showerhead

RP61265

Central by Central by CEAL Group

174

All products on these pages are shown in Chrome and come without shower arm and flange, unless indicated otherwise.