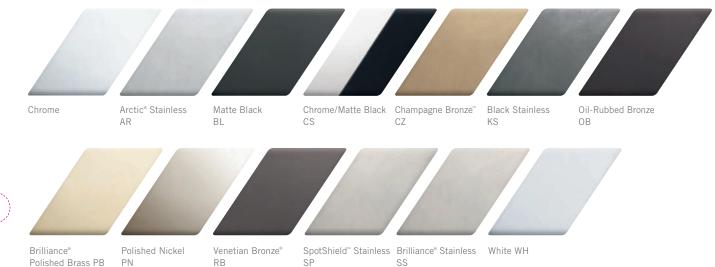

## Finishes for your faucets.

Our products are available in a range of finishes, so you can complement any kitchen or bathroom décor with added warmth, texture, depth and color.

16" Shower Arm RP46870SS

Shower Flange RP46872SS

Single-Setting Wall Mount Handshower 55530-SS

Wall Elbow 50570-SS Champagne Bronze<sup>™</sup>-CZ

Venetian Bronze®-RB

Brilliance® Stainless-SS