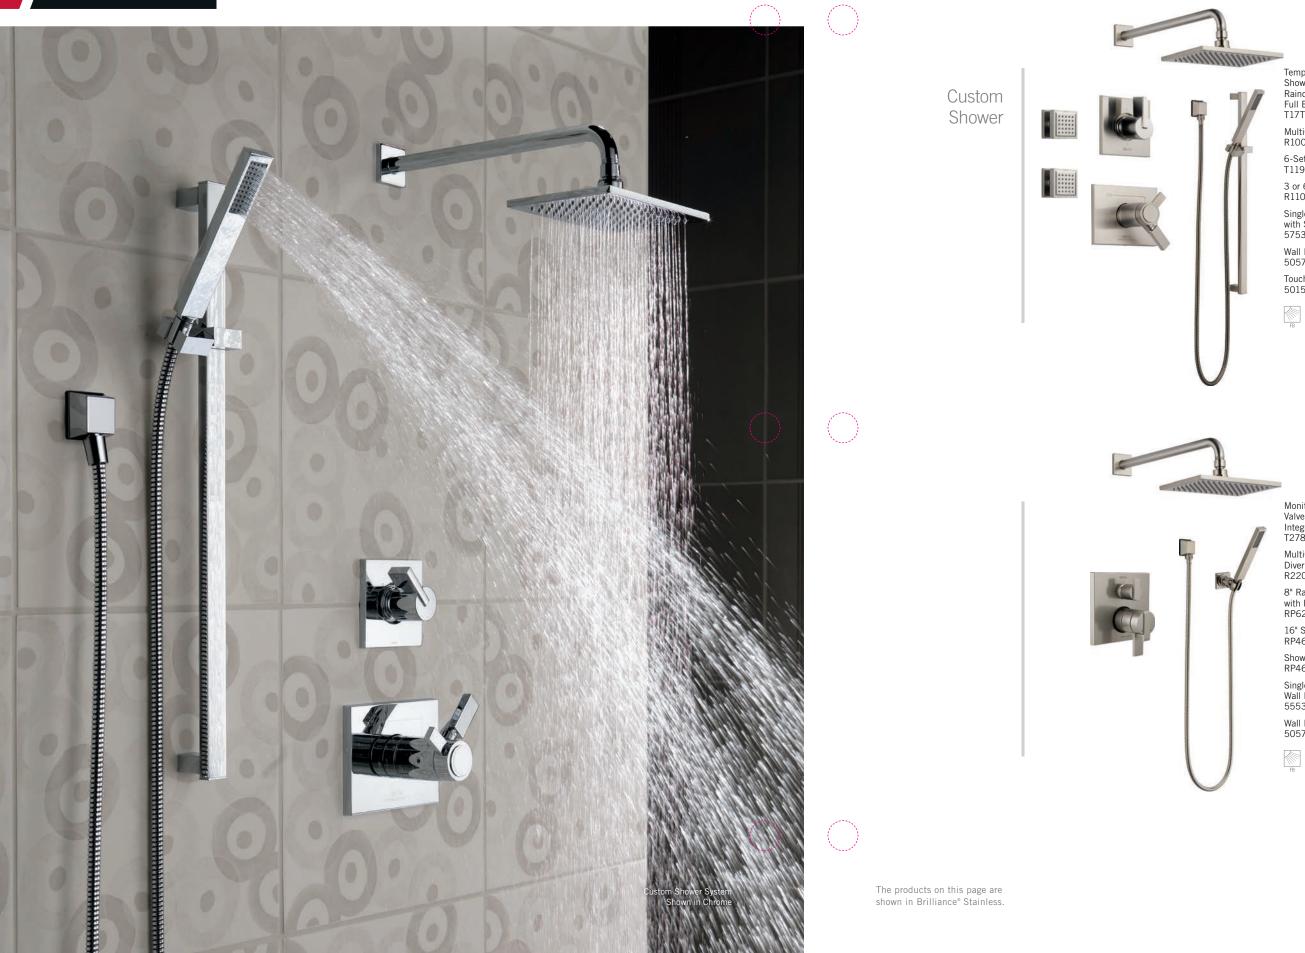

 $\mathsf{WaterSense}^\circ$  is a registered trademark of the U.S. Environmental Protection Agency.

Delta faucets are compliant with all federal and state drinking water legislation.

VERO<sup>®</sup>

TempAssure<sup>®</sup> 17T Series Shower Trim featuring Raincan Showerhead with Full Body Spray T17T253-SS

MultiChoice<sup>®</sup> Rough R10000-UNBXHF (not shown)

6-Setting Diverter Trim T11953-SS

3 or 6-Setting Diverter Rough R11000 (not shown)

Single-Setting Handshower with Slide Bar 57530-SS

Wall Elbow 50570-SS

Touch-Clean<sup>®</sup> Body Sprays 50150-SS

Monitor<sup>®</sup> 17 Series Valve Trim with 3-Setting Integrated Diverter T27867-SS

MultiChoice Integrated Diverter Rough R22000 (not shown)

8" Raincan Showerhead with Full Body Spray RP62955SS

16" Shower Arm RP46870SS

Shower Flange RP46872SS

Single-Setting Wall Mount Handshower 55530-SS

Wall Elbow 50570-SS Champagne Bronze<sup>™</sup>-CZ

Venetian Bronze®-RB

Brilliance® Stainless-SS