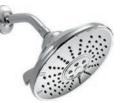

## SHOWERHEADS

FR

5" Raincan Touch-Clean Showerhead with Full Body Spray RP51305 Single Setting Recommended for use with Lahara, Linden

7 Setting Finishes: Chrome, PB, RB, SS, WH

Premium Touch-Clean

Showerhead