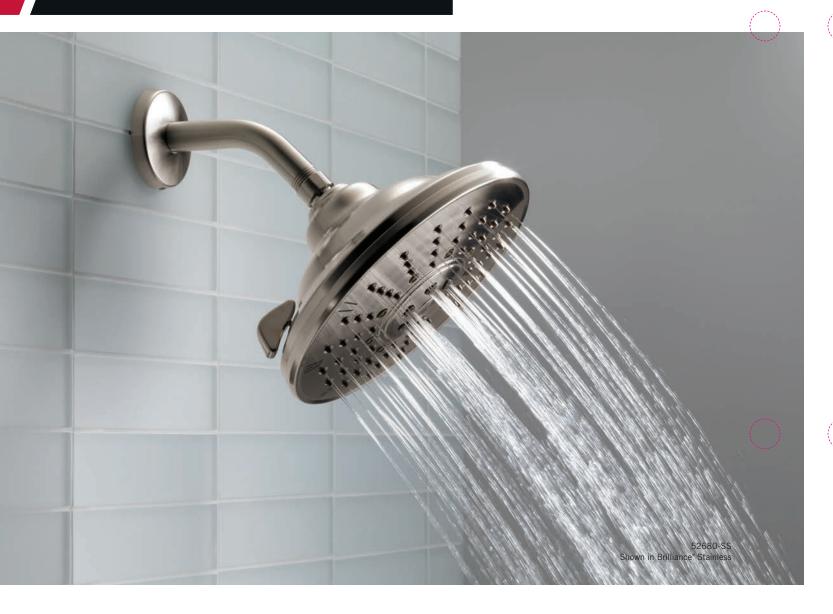

See collection on page 136

8" Raincan Touch-Clean® Showerhead 52680 3 Setting Finishes: Chrome, CZ, RB, SS

5¼" Raincan Touch-Clean Showerhead with Full Body Spray RP64859 Single Setting Recommended for use with Ashlyn® Finishes: Chrome, RB, SS See collection on page 78