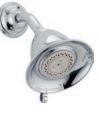

Premium Touch-Clean Showerhead 52634-20-PK

5 Setting Finishes: Chrome, SS

Premium Touch-Clean Showerhead RP43381

3 Setting Recommended for use with Classic Finishes: Chrome, PB, RB, SS