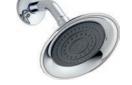

See collection on page 136

8" Raincan Touch-Clean® Showerhead 52680 3 Setting Finishes: Chrome, CZ, RB, SS

5¼" Raincan Touch-Clean Showerhead with Full Body Spray RP64859 Single Setting Recommended for use with Ashlyn® Finishes: Chrome, RB, SS See collection on page 78