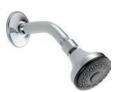

## Premium Touch-Clean Showerhead 52678-PK 5 Setting

Finishes: Chrome, PB, RB, SS

-PE

Brushed Nickel-BN

Chai Bror

mpagne nze<sup>m</sup>-CZ