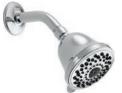

## Premium Touch-Clean Showerhead 52678-PK 5 Setting

Finishes: Chrome, PB, RB, SS

-PE

Brushed Nickel-BN

Chai Bror

mpagne nze<sup>m</sup>-CZ