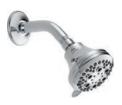

See collections on pages 104 and 108

Fundamentals Touch-Clean Showerhead 52102-PK 4 Setting

P FB FSM FM

🍥 💽

All products on these pages are shown in Chrome and come without shower arm and flange, unless indicated otherwise.