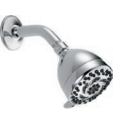

## Premium Touch-Clean Showerhead 52678-PK 5 Setting

Finishes: Chrome, PB, RB, SS

-PE

Brushed Nickel-BN

Chai Bror

mpagne nze<sup>m</sup>-CZ