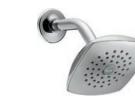

6" Raincan Showerhead with Full Body Spray RP61181 Single Setting Recommended for use with Windemere Finishes: Chrome, BN, OB

See collection on page 142

5" Raincan Touch-Clean Showerhead RP78575 5 Setting Recommended for use with Lahara," Linden" Finishes: Chrome, RB, SS