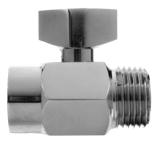

### **SHOWER SHUT-OFF VALVES**

For Use Between Shower Arm & Showerhead

80782/10750 Chrome Plated ABS

51026 (89171) Chrome Plated Brass

| Carded<br>Stk. No. | Description                                    |
|--------------------|------------------------------------------------|
| 80782              | ½" IPS Female x ½" IPS Male <i>ABS, Chrome</i> |
| 10750              | ½" IPS Female x ½" IPS Male ABS, BN            |
| 80171              | 1/4" IPS Female v 1/4" IPS Male Brass Chrome   |