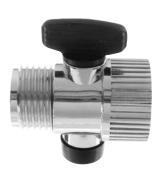

### **SHOWER SHUT-OFF VALVES**

For Use Between Shower Arm & Showerhead

80782/10750 Chrome Plated ABS

51026 (89171) Chrome Plated Brass

| Carded<br>Stk. No. | Description                                    |
|--------------------|------------------------------------------------|
| 80782              | ½" IPS Female x ½" IPS Male <i>ABS, Chrome</i> |
| 10750              | ½" IPS Female x ½" IPS Male ABS, BN            |
| 80171              | 1/4" IPS Female v 1/4" IPS Male Brass Chrome   |