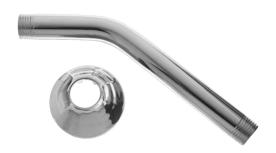

#### **8" METAL SHOWER ARM & FLANGE**

- ½" IPS
- Bell-Style Flange

| Carded |     |  |  |
|--------|-----|--|--|
| Stk.   | No. |  |  |

Description

89179

Shower Arm & Flange Chrome Plated

496

call: 800.523.5135 or fax: 800.322.0750