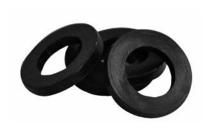

#### **SHOWERHEAD GASKET**

- Prevents/Fixes Showerhead Leaks
- Fits All Showerheads and Hoses

Stk. No. Description

80925 Showerhead Gasket (3 Pack)