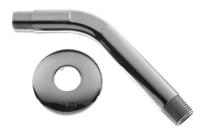

### **6" SHOWER ARM & FLANGE**

• 1/2" IPS

| Carded   |             |  |  |  |
|----------|-------------|--|--|--|
| Stk. No. | Description |  |  |  |

| 89078  | Shower Arm & Flange Chrome Plated ABS     |
|--------|-------------------------------------------|
| 89180  | Shower Arm & Flange Chrome Plated Brass   |
| 27016X | Shower Arm & Flange <i>Polished Brass</i> |
| 89182  | Shower Arm & Flange Brushed Nickel        |
| 89411  | Shower Arm & Flange Oil Rubbed Brass      |