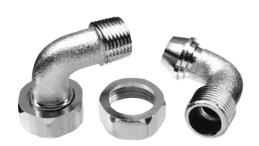

### **SHOWER SHUT-OFF VALVES**

For Use Between Shower Arm & Showerhead

80782/10750 Chrome Plated ABS

51026 (89171) Chrome Plated Brass

| Carded<br>Stk. No. | Description                                    |
|--------------------|------------------------------------------------|
| 80782              | ½" IPS Female x ½" IPS Male <i>ABS, Chrome</i> |
| 10750              | ½" IPS Female x ½" IPS Male ABS, BN            |
| 80171              | 1/4" IPS Female v 1/4" IPS Male Brass Chrome   |