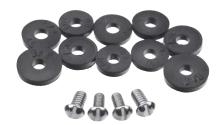

### **WASHER & SCREW ASSORTMENTS**

Contains: 2 each

Sizes: 00–3/8 Faucet Washers & 4 Faucet Screws

- Tough
- Flexible
- Positive Shut-Off
- High Abrasive Resistance
- High Temperature Resistance
- No "Singing" or Squealing
- It's Important To Use The Correct Washer!

80790 Flat Washer Assortment For "Quick Opening" style faucets

80789 Beveled Washer Assortment For general repair work

#### Stk. No. Description

80790Flat Washer Assortment80789Beveled Washer Assortment