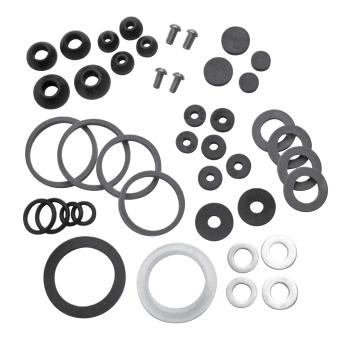

#### HOME WASHER ASSORTMENT

- This Home Washer Assortment contains:
- Faucet Washers
- Hose Washers
- Slip Joint Washers
- "O" Rings
- Sink Strainer Washers
- Bibb Screws

Stk. No. Description

80817 Home Washer Assortment Assorted Sizes (42 Total Pieces)