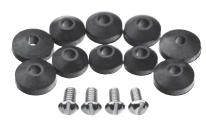

### **WASHER & SCREW ASSORTMENTS**

Contains: 2 each

Sizes: 00–3/8 Faucet Washers & 4 Faucet Screws

- Tough
- Flexible
- Positive Shut-Off
- High Abrasive Resistance
- High Temperature Resistance
- No "Singing" or Squealing
- It's Important To Use The Correct Washer!

80790 Flat Washer Assortment For "Quick Opening" style faucets

80789 Beveled Washer Assortment For general repair work

#### Stk. No. Description

80790Flat Washer Assortment80789Beveled Washer Assortment