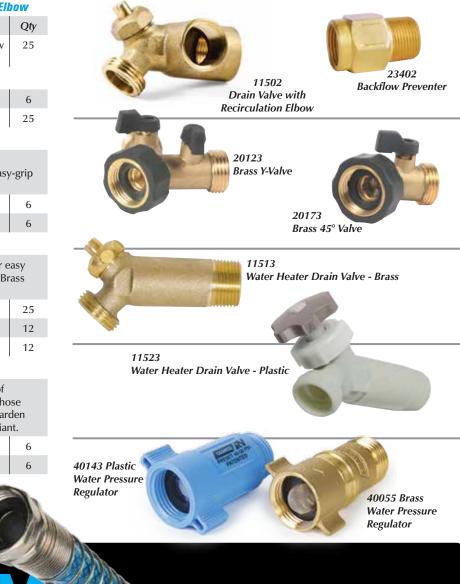

### Brass Water Heater Drain Valve w/Recirculation Elbow

|                                                 | Description                                          | Qty |
|-------------------------------------------------|------------------------------------------------------|-----|
| 11502                                           | 2010 Compliant Valve w/Recirculation Elbow<br>- Bulk | 25  |
| Backflow Preventers with stainless steel spring |                                                      |     |
| 22203                                           | 1/2" Brass Backflow Proventer - Card                 | 6   |

| 23303 | 1/2 Drass Dacknow Treventer - Caru   | 0  |
|-------|--------------------------------------|----|
| 23402 | 3/4" Brass Backflow Preventer - Bulk | 25 |

#### **Brass Shut-Off Valves**

Solid Brass housing with non-corrosive stainless steel quarter-turn pressure seated shut-off valves. Features easy-grip valve handles and hose connection. 2010 compliant.

| 20123 | Brass Y-Valve   | 6 |
|-------|-----------------|---|
| 20173 | Brass 45° Valve | 6 |

#### **Drain Valves**

Permanent installation. Fits directly into water heater for easy draining. 3/4" NPT x 3/4" male hose thread. 2-1/2" long. Brass valves are 2010 Compliant.

| 11512 | Water Heater Drain Valve- Brass - Bulk   | 25 |
|-------|------------------------------------------|----|
| 11513 | Water Heater Drain Valve- Brass - Card   | 12 |
| 11523 | Water Heater Drain Valve- Plastic - Card | 12 |

#### Water Pressure Regulators

Reduce water pressure to a safe, consistent 40–50 PSI of operational pressure. Protects equipment and prevents hose failure, helping to prolong equipment life. (3/4" M x F Garden Hose Threads) Patented. Brass regulator is 2010 Compliant.

**CONTRACTOR HOSE** 

| 40143 | 3/4" Plastic Water Pressure Regulator |
|-------|---------------------------------------|
| 40055 | 3/4" Brass Water Pressure Regulator   |