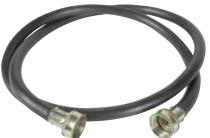

## **Washing Machine Hoses**

| 20500 | 5' Washing Machine Hose - Bag  | 12 |
|-------|--------------------------------|----|
| 20502 | 5' Washing Machine Hose - Bulk | 25 |

20500 Washing Machine Hose 20752 Washing Machine Pan