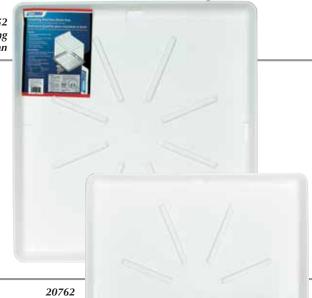

#### **Apartment-Sized Washing Machine Drain Pans**

White polypropylene plastic washer drain pan designed and sized especially for apartment-sized washers. Will not rust, corrode or crack. Includes 1"/1.5" PVC drain fitting Bottom or side outlet (not pre-cut) • 1"/1.5" drain can pass all codes • Easy to install • Matte finish

| 20762 | 28" x 30" OD Washing Machine Drain Pan - Bulk | 6 |
|-------|-----------------------------------------------|---|
|-------|-----------------------------------------------|---|

20762 Apartment-sized Washing Machine Pan