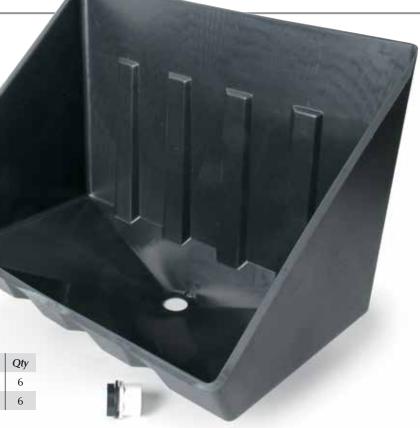

# Water Heater Drain Pans for Tankless Water Heaters

The Wall Saver™ allows for easier routine maintenance flushing and helps protect floors and walls from leaks, Made of injection-molded no-break polypropylene; will not rust, corrode or crack. Wall-mounted drain pan fits under most whole-house tankless water heaters and is required by building codes. Recyclable and non-toxic.
U.S. Patents 8104634 and D653745.
Each pan includes a dual-size
1-inch/1.5-inch drain fitting with gasket.

W: 21.5"; H: 16"; D: 13.4".

#### **Drain Pans for Tankless Water Heaters**

| Stock # | Description                                       | Qty |
|---------|---------------------------------------------------|-----|
| 11470   | Tankless Water Heater Drain Pan with PVC fitting  | 6   |
| 11476   | Tankless Water Heater Drain Pan with CPVC fitting | 6   |