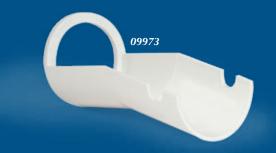

## Water Heater Element Quick Change

Save time and water: Turn off water at the water heater to create a vacuum. Securely attach Water Heater Element Quick Change and place bucket handle in grooves of tool to catch excess water while replacing your water heater elements.

09973