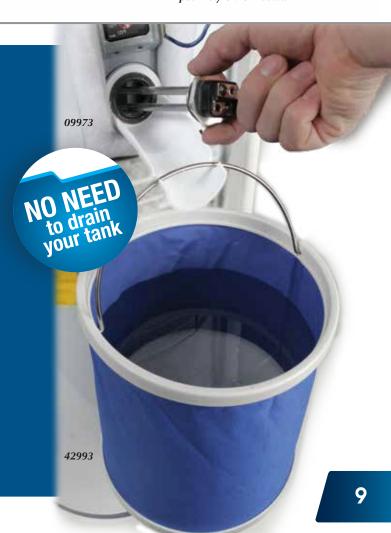

## Water Heater Element Quick Change

Save time and water: Turn off water at the water heater to create a vacuum. Securely attach Water Heater Element Quick Change and place bucket handle in grooves of tool to catch excess water while replacing your water heater elements.

09973

## Collapsible Bucket

The perfect size for many around-the-house uses. Also great for RVing, camping, fishing and more. Great for use in tight spaces; under sink drain traps and water heater drain valves. Opens to 9.25 inches and folds down to less than 2 inches for compact storage. Zippered storage bag included.

**42993** 