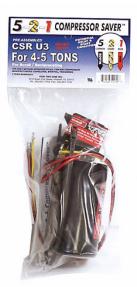

Watch the video by scanning the QR Code.

CSRU1 For 1 to 3 Ton units

CSRU2 For 3-1/2 to 5 Ton units

**CSRU3**For 4 to 5 Ton units