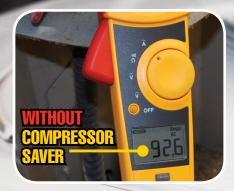

## REDUCES DAMAGING IN-RUSH CURRENT BY UP TO 50%!

The 5-2-1 Compressor Saver <u>significantly</u> reduces the time the compressor draws high amperage at start-up by combining a powerful multi-layer starting capacitor with a smart switch to safely give the compressor the burst it needs to start up quickly and reliably, while drawing less power. Less power means lower energy bills, too.

- Perfect add-on service for HVAC technicians—high profit, easy and fast to install, and easy to sell.
- Customers experience immediate results.
- Adds years to the life of your compressor and other electrical components associated with your A/C system.
- Reduce damaging in-rush current by up to 50%.