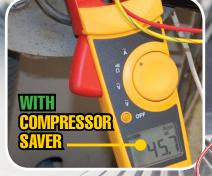

## REDUCES DAMAGING IN-RUSH CURRENT BY UP TO 50%!

The 5-2-1 Compressor Saver <u>significantly</u> reduces the time the compressor draws high amperage at start-up by combining a powerful multi-layer starting capacitor with a smart switch to safely give the compressor the burst it needs to start up quickly and reliably, while drawing less power. Less power means lower energy bills, too.

- Perfect add-on service for HVAC technicians—high profit, easy and fast to install, and easy to sell.
- Customers experience immediate results.
- Adds years to the life of your compressor and other electrical components associated with your A/C system.
- Reduce damaging in-rush current by up to 50%.