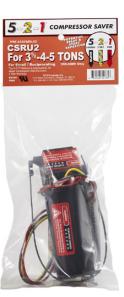

Watch the video by scanning the QR Code.

CSRU1 For 1 to 3 Ton units

CSRU2 For 3-1/2 to 5 Ton units

**CSRU3**For 4 to 5 Ton units