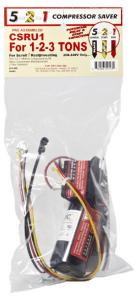

Watch the video by scanning the QR Code.

CSRU1 For 1 to 3 Ton units

CSRU2 For 3-1/2 to 5 Ton units

**CSRU3**For 4 to 5 Ton units