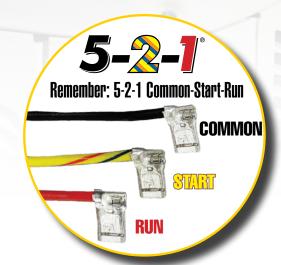

The 5-2-1 Compressor Saver <u>significantly</u> reduces the time the compressor draws high amperage at start-up by combining a powerful multi-layer starting capacitor with a smart switch to safely give the compressor the burst it needs to start up quickly and reliably, while drawing less power. Less power means lower energy bills, too.