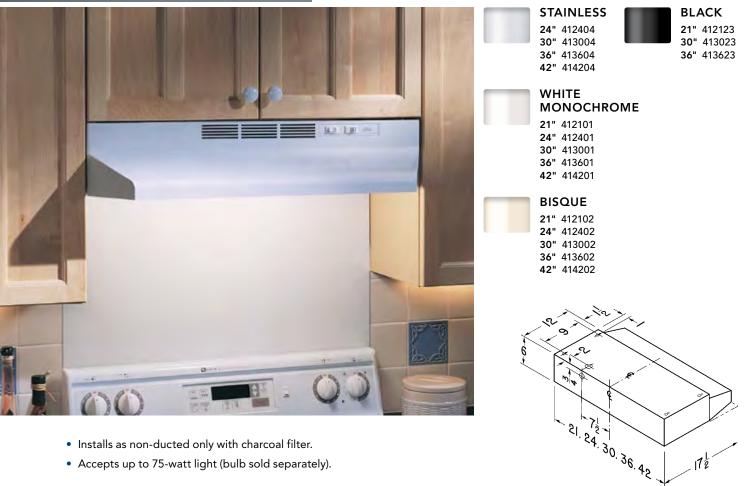

Broan range hoods provide the high quality you expect and the value you demand.

Accepts up to 75-watt light (bulb sold separately).

Help keep your kitchen looking like new.

STAINLESS STEEL 24" SP2404 30" SP3004 36" SP3604 42" SP4204