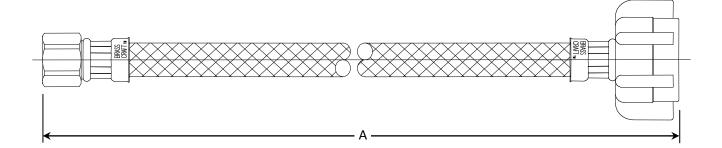

# VF1-\*\*DL & VF3-\*\*DL Speedi Plumb® Vinyl Toilet Connectors - Flare Inlet

| PART DIMENSIONS (Inches) |               |  |  |
|--------------------------|---------------|--|--|
| Model                    | Dim. A        |  |  |
| VF1-12DL                 | 12.00 / 13.00 |  |  |
| VF1-20DL                 | 20.00 / 21.00 |  |  |
| VF3-12DL                 | 12.00 / 13.00 |  |  |