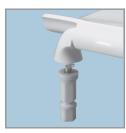

## DESCRIPTION:

Open front less cover, baby bowl, heavy-duty, injection molded solid plastic toilet seat. Features two molded-in bumpers, check hinges with non-corrosive 300 Series stainless steel posts and pintles and STA-TITE® Commercial Fastening System™. Seat contains DuraGuard® Antimicrobial Built-In Seat Protection™. This seat complies with American National Standard Z124.5 Toilet (Water Closet) Seats as a class Commercial Heavy Duty.

# SPECIFICATIONS:

Size: Toddler/Baby

Material: Plastic

Style: Open Front less Cover

Bumpers: Two

Hinges: Plastic with 300 Series Stainless Steel Posts and

**Pintles** 

Fastening System: STA-TITE® Commercial Fastening System™

## FEATURES:

STA-TITE® Commercial Fastening System™

DuraGuard® Antimicrobial Built-In Seat Protection™

Non-Corrosive 300 Series Stainless Steel Posts and Pintles