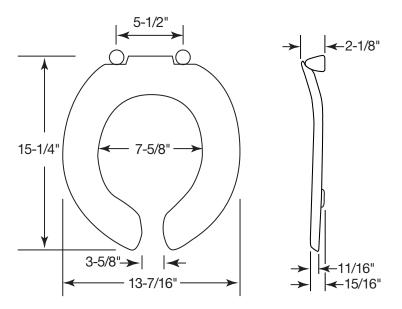

#### DIMENSIONS:

Phone: 920-467-4621 | 800-558-7651 Fax: 920-467-8573

©2013 0B7012295 REVA

STA-TITE® COMMERCIAL FASTENING SYSTEM™