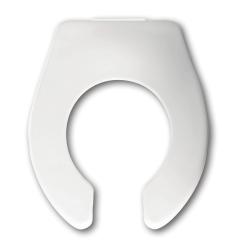

## DESCRIPTION:

Open front less cover, baby bowl, heavy-duty, injection molded solid plastic toilet seat. Features two molded-in bumpers, check hinges with non-corrosive 300 Series stainless steel posts and pintles and STA-TITE® Commercial Fastening System™. Seat contains DuraGuard® Antimicrobial Built-In Seat Protection™. This seat complies with American National Standard Z124.5 Toilet (Water Closet) Seats as a class Commercial Heavy Duty.

# SPECIFICATIONS:

Size: Toddler/Baby

Material: Plastic

Style: Open Front less Cover

Bumpers: Two

Hinges: Plastic with 300 Series Stainless Steel Posts and

**Pintles** 

Fastening System: STA-TITE® Commercial Fastening System™