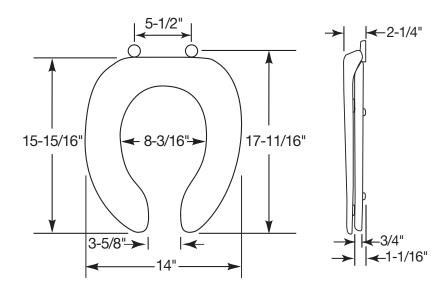

ening Hex-Tite™ bolts and wing nuts (1950) or non-corrosive 300 Series stainless steel self-sustaining hinges (1950SS). This seat complies with IAPMO/ANSI Z124.5-2013 Plastic Toilet Seats as a class Commercial Heavy Duty.

### SPECIFICATIONS:

Size: Elongated Material: Plastic

Style: Open Front with Cover

Bumpers: Four

Hinges: Plastic Top-Tite® (1950) or 300 Series Stainless

Steel Self-Sustaining (1950SS)

Fastening System: Non-Corrosive Hex-Tite™ Bolts and Wing Nuts

(1950) or 300 Series Stainless Steel Hardware

(1950SS)



Top-Tite® (1950) or 300 Series Stainless Steel Self Sustaining (1950SS) Hinges

Non-Corrosive Hex-Tite™ Bolts and Wing Nuts (1950) or 300 Series Stainless Steel Hardware (1950SS)







300 SERIES STAINLESS STEEL SELF-SUSTAINING HINGES (1950SS)

#### DIMENSIONS:



Phone: 800-558-7651 Fax: 800-292-3647