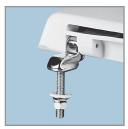

(1950) or 300 Series Stainless Steel Hardware

(1950SS)

Top-Tite® (1950) or 300 Series Stainless Steel Self Sustaining (1950SS) Hinges

Non-Corrosive Hex-Tite™ Bolts and Wing Nuts (1950) or 300 Series Stainless Steel Hardware (1950SS)