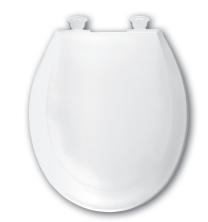

## DESCRIPTION:

Closed front with cover, round, injection molded solid plastic toilet seat. Features four molded-in bumpers, color-matched Easy•Clean & Change<sup>®</sup> hinges with non-corrosive, top-tightening bolts and wing nuts. This seat complies with IAPMO/ANSI Z124.5-2013 Plastic Toilet Seats as a class Commercial Heavy Duty.

| SPECIFICATIONS:   |                                   |
|-------------------|-----------------------------------|
| Size:             | Round                             |
| Material:         | Plastic                           |
| Style:            | Closed Front with Cover           |
| Bumpers:          | Four                              |
| Hinges:           | Plastic Easy•Clean & Change®      |
| Fastening System: | Non-Corrosive Bolts and Wing Nuts |