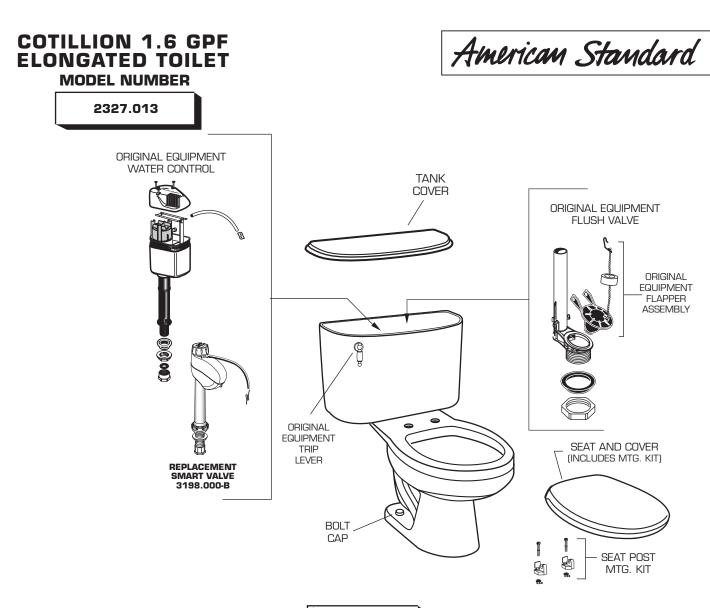

Replace XXX with Fixture Color Code, YYY with Trim Finish

| DESCRIPTION                     |                | РКС ОТУ |
|---------------------------------|----------------|---------|
| ★ Elongated Bowl w/Bolt Caps    | 3045.021.215   | 1       |
| ★ Tank Complete with Trim       | 4125.019.215   | 1       |
| 🛨 Tank Cover                    | 735058.400.215 | 1       |
| Seat and Cover                  | 5324.019.215   | 1       |
| Seat Post Mounting Kit          | 760030-100.215 | 1       |
| ORIGINAL EQUIPMENT REPAIR PARTS | PART NUMBER    | PKG QTY |
| ★ Bolt Cap Kit                  | 034783-XXXOA   | 2       |
| Coupling Kit, Bowl-to Tank      | 047188-0070A   | 1       |
| ★ Trip Lever                    | 738073-YYYOA   | 1       |
| Water Control Assembly          | 3184.000       | 1       |
| Flush Valve                     | 738057-0070A   | 1       |
| Flapper Assembly                | 047146-0070A   | 1       |
|                                 | l .            |         |