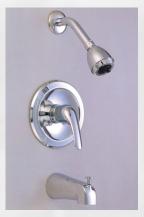

Model: T400DORB Description: Oil Rubbed/Venetian Bronze Trim with Lever Handle Pressure Balance Tub and Shower

Model: V400LN Pressure Balancing Valve L/Stops, IPS

Model: V400N Pressure Balancing Valve W/Stops, IPS