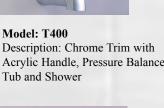

## allen Faucets

Model: T400 Description: Chrome Trim with Acrylic Handle, Pressure Balance

Model: T400D Description: Chrome Trim with Lever Handle, Pressure Balance Tub and Shower

Model: T400LV Description: Chrome Trim with Lever Handle, Pressure Balance Tub and Shower