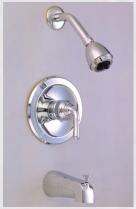

## allen Faucets

Model: T400 Description: Chrome Trim with Acrylic Handle, Pressure Balance

Model: T400D Description: Chrome Trim with Lever Handle, Pressure Balance Tub and Shower

Model: T400LV Description: Chrome Trim with Lever Handle, Pressure Balance Tub and Shower