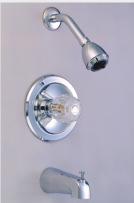

## allen Faucets

Model: T400 Description: Chrome Trim with Acrylic Handle, Pressure Balance

Model: T400D Description: Chrome Trim with Lever Handle, Pressure Balance Tub and Shower

Model: T400LV Description: Chrome Trim with Lever Handle, Pressure Balance Tub and Shower