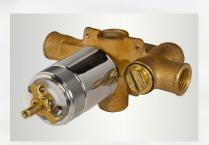

Model: T400DORB Description: Oil Rubbed/Venetian Bronze Trim with Lever Handle Pressure Balance Tub and Shower

Model: V400LN Pressure Balancing Valve L/Stops, IPS

Model: V400N Pressure Balancing Valve W/Stops, IPS

Model: V400STN Pressure Balancing Valve Sweat W/Stops, IPS