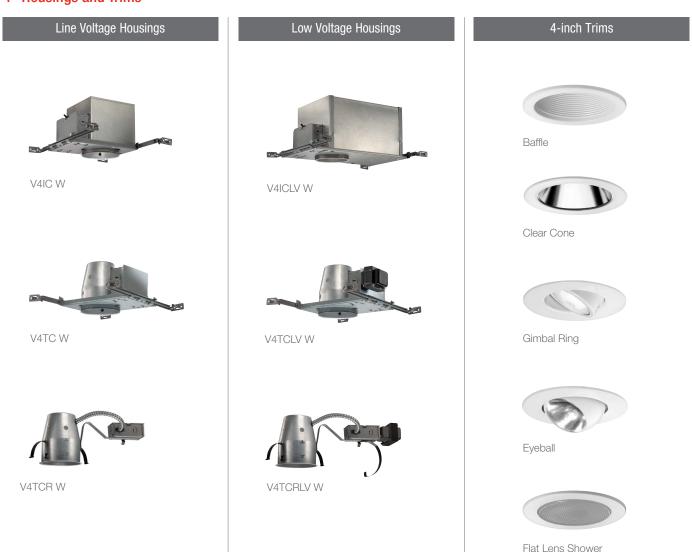

recessed downlighting in a different light

Take a new "view" on economy lighting with Juno VuLite. VuLite is an economic alternative for recessed lighting offering a selection of 4", 5" and 6" downlights for use in residential and light commercial applications. The line includes a range of popular trim selections including baffles, cones, adjustables and lensed, providing choices to meet the needs of

various lighting applications. Economy does not mean sacrificing the quality and standards you have come to expect from the Juno brand. You can buy and install VuLite products with total confidence knowing that all products are designed and tested to meet UL requirements and are backed by the leader in residential recessed lighting.

## **VuLite Product Offering**

## 4" Housings and Trims