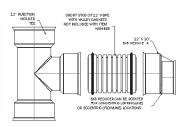

# **WYE**

| SIZE                      | CON        | N-12 ST            |                     |
|---------------------------|------------|--------------------|---------------------|
| SIZE                      | WYE        | REDUCER            | BELL-AND-SPIGOT     |
| 12" x 10" (300mm x 250mm) | 1284ST 12" | + 1210WT 12" x 10" | 1283ST <sup>3</sup> |

## **WYE**

| SIZE                      | CONSISTS OF     |   |                  | N-12 WT             |
|---------------------------|-----------------|---|------------------|---------------------|
|                           | WYE             |   | REDUCER          | M-TZ WI             |
| 10" x 4" (250mm x 100mm)  | 1082WT 10" x 8" | + | 0874WT 8" x 4"   | 1080WT              |
| 10" x 6" (250mm x 150mm)  | 1082WT 10" x 8" | + | 0876WT 8" x 6"   | 1081WT              |
| 12" x 4" (300mm x 100mm)  | 1282WT 12" x 8" | + | 0874WT 8" x 4"   | 1280WT              |
| 12" x 10" (300mm x 250mm) | 1284WT 12"      | + | 1210WT 12" x 10" | 1283WT <sup>3</sup> |

# REDUCER

|                          | 0011010           | 50.05          |         |
|--------------------------|-------------------|----------------|---------|
| SIZE                     | CONSISTS OF       |                | N-12 WT |
| 0.==                     | REDUCER           | REDUCER        |         |
| 10" x 4" (250mm x 100mm) | 1018WT 10" x 8" + | 0874WT 8" x 4" | 1074WT  |
| 10" x 6" (250mm x 150mm) | 1018WT 10" x 8" + | 0876WT 8" x 6" | 1076WT  |
| 12" x 4" (300mm x 100mm) | 1218WT 12" x 8" + | 0874WT 8" x 4" | 1274WT  |
| 12" x 6" (300mm x 150mm) | 1218WT 12" x 8" + | 0876WT 8" x 6" | 1276WT  |