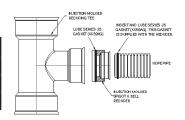

# INJECTION MOLDED REDUCING FITTING KITS

N-12 ST & N-12 WT

### TEE

| SIZE                      | CONS            | N-12 ST            |                       |
|---------------------------|-----------------|--------------------|-----------------------|
| SIZE                      | TEE             | REDUCER            | BELL-AND-SPIGOT       |
| 10" x 4" (250mm x 100mm)  | 1062ST 10" x 8" | + 0874WT 8" x 4"   | 1060ST                |
| 12" x 10" (300mm x 250mm) | 1264ST 12"      | + 1210WT 12" x 10" | 1263ST <sup>1,2</sup> |

## TEE

| SIZE                      | CONSISTS OF     |                    | N-12 WT               |
|---------------------------|-----------------|--------------------|-----------------------|
| SIZE                      | TEE             | REDUCER            | IN-TS AN I            |
| 10" x 4" (250mm x 100mm)  | 1062WT 10" x 8" | + 0874WT 8" x 4"   | 1060WT                |
| 12" x 4" (300mm x 100mm)  | 1262WT 12" x 8" | + 0874WT 8" x 4"   | 1260WT                |
| 12" x 10" (300mm x 250mm) | 1264WT 12"      | + 1210WT 12" x 10" | 1263WT <sup>1,2</sup> |