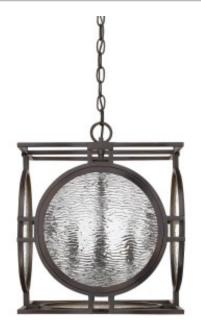

Capital Lighting Fixture Company 5359 Rafe Banks Drive, Flowery Branch, GA, 30542-2768 TF: 800.323.3257 | P: 770.965.7238 | F: 770.965.7254 www.capitallightingfixture.com

The Alston small foyer light is perfect for an entryway with a lower ceiling or even a breakfast nook. Rippled glass accents punctuate the frame, offering visual and textural contrast against the Old Bronze finish. Brimming with mid-century inspiration and urban character, this light fixture is versatile and may be used as a semi-flush ceiling light where needed. Collection: Alston

## 521041OB

14"W x 17"H

Old Bronze

## Specs

**Description** 4 Light Foyer

Collection Alston

Finish Description Old Bronze

Lamping 4 - 60 Watt E12 Candelabra

Voltage 120V

**Certification** UL Listed. Rated for Dry Environments.

Hanging 10' Chain; 15' Wire