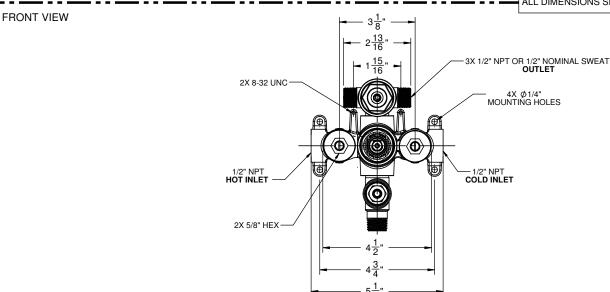

## **Features**

Forged brass valve body construction

1/2" FIP - 2 inlet and 1/2" MIP or 1/2" Nominal Sweat - 3 outlet

7.2 gpm (27.3 L/m) at 60 psi from each upper non-shared outlet 10 gpm (37.9 L/m) at 60 psi from lower single outlet