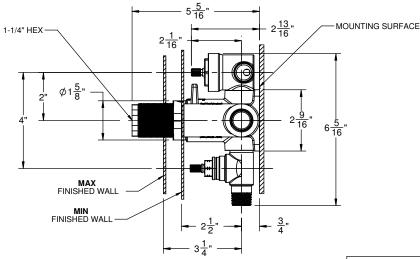

## **Codes/Standards Applicable**

Specified model meets or exceeds the following:

- ASME A112.18.1-2005/CSA B125.1-05 ASSE 1016
- CALGREEN compliant when volume control is used for tub spout

SIDE VIEW ALL DIMENSIONS SHOWN TO NEAREST 1/16"