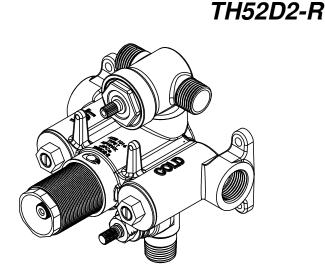

1/2" THERMOSTATIC VALVE W/ INTEGRAL DUAL NON-SHARED & SINGLE VOLUME CONTROL OUTLETS (ROUGH)

## **Features**

Forged brass valve body construction

1/2" FIP - 2 inlet and 1/2" MIP or 1/2" Nominal Sweat - 3 outlet

7.2 gpm (27.3 L/m) at 60 psi from each upper non-shared outlet 10 gpm (37.9 L/m) at 60 psi from lower single outlet

Integral service stops

- Built-in check valves to prevent crossflow
- Single-handle temperature mixing
- · Thermostatic anti-scald protection

Genuine Vernet® mixing cartridge featuring

Thermoplastic polymer construction to limit limescale build-up Integrated filter screens

Paraffin wax element

- · Integral upper dual non-shared ceramic disc cartridge Volume controllable, full-off at 12 o'clock position 1/4 turn left or right to open each outlet
- Integral lower 1/4 turn ceramic disc cartridge