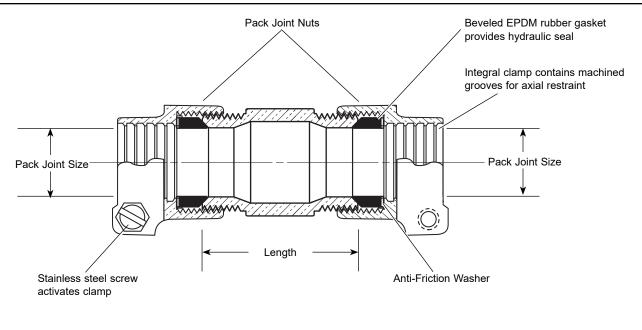

## PACK JOINT FOR SCHEDULE 40 AND SCHEDULE 80 PVC OR DR-11 HDPE PIPE BOTH ENDS

| DESCRIPTION |            |         | APPROX. | Part      | ✓ SUBMITTED |
|-------------|------------|---------|---------|-----------|-------------|
| PACK JOINT  | PACK JOINT | LENGTH  | WT. LBS | NUMBER    | Iтем(s)     |
| 1/2"        | 1/2"       | 2-1/16" | 0.9     | C77-11-NL |             |
| 3/4"        | 3/4"       | 2-1/8"  | 1.2     | C77-33-NL |             |
| 3/4"        | 1"         | 1-5/16" | 1.7     | C77-34-NL |             |
| 1"          | 1"         | 2-1/2"  | 2.2     | C77-44-NL |             |
| 1-1/4"      | 1-1/4"     | 3-5/8"  | 2.7     | C77-55-NL |             |
| 1-1/2"      | 1-1/2"     | 3-5/8"  | 3.7     | C77-66-NL |             |
| 2"          | 2"         | 4"      | 6.0     | C77-77-NL |             |

## FEATURES

- All brass that comes in contact with potable water conforms to AWWA Standard C800 (ASTM B584, UNS C89833)
- The product has the letters "NL" cast into the main body for lead-free identification
- · Certified to NSF/ANSI Standard 61 and NSF/ANSI Standard 372 where applicable
- Brass components that do not come in contact with potable water conform to AWWA Standard C800 (ASTM B62 and ASTM B584, UNS C83600, 85-5-5-5)
- Sleeve design provides larger, more rugged wrench flats for proper installation