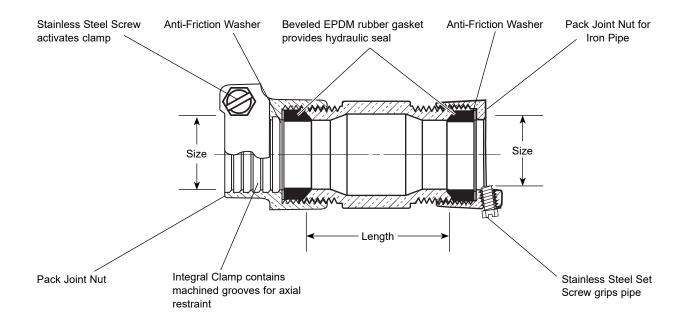

#### **FEATURES**

- All brass that comes in contact with potable water conforms to AWWA Standard C800 (ASTM B584, UNS C89833)
- The product has the letters "NL" cast into the main body for lead-free identification
- Certified to NSF/ANSI Standard 61 and NSF/ANSI Standard 372 where applicable
- Brass components that do not come in contact with potable water conform to AWWA Standard C800 (ASTM B62 and ASTM B584, UNS C83600, 85-5-5-5)
- Sleeve design provides larger, more rugged wrench flats for proper installation.