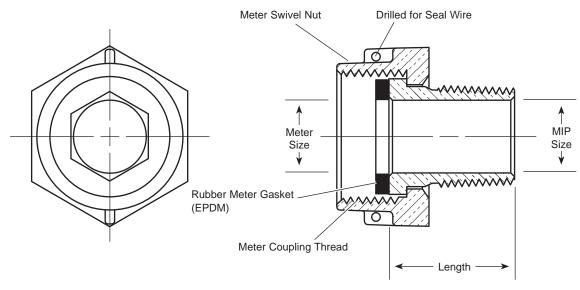

## METER SWIVEL NUT BY MALE IRON PIPE THREAD

| METER SIZE       | MIP SIZE | LENGTH   | APPROX.<br>Wt. Lbs | Part<br>Number  | ✓ SUBMITTED  ITEM(S) |
|------------------|----------|----------|--------------------|-----------------|----------------------|
| 5/8"x3/4" & 3/4" | 1/2"     | 1-5/8"   | 0.5                | C38-21-1-625-NL |                      |
| 5/8"x3/4" & 3/4" | 3/4"     | 1-7/16"" | 0.4                | C38-23-1-437-NL |                      |
| 5/8"x3/4" & 3/4" | 3/4"     | 1-1/2"   | 0.4                | C38-23-1-5-NL   |                      |
| 5/8"x3/4" & 3/4" | 3/4"     | 1-5/8"   | 0.4                | C38-23-1-625-NL |                      |
| 1"               | 1"       | 1-1/2"   | 0.6                | C38-44-1-5-NL   |                      |
| 1"               | 1"       | 2"       | 0.7                | C38-44-2-NL     |                      |

## **FEATURES**

- All brass that comes in contact with potable water conforms to AWWA Standard C800 (ASTM B584, UNS C89833)
- The product has the letters "NL" cast into the main body for lead-free identification
- Certified to NSF/ANSI Standard 61 and NSF/ANSI Standard 372 where applicable
- Brass components that do not come in contact with potable water conform to AWWA Standard C800 (ASTM B62 and ASTM B584, UNS C83600, 85-5-5-5)
- Style "C" Coupling is short body style with inside wrench hex
- Slip-on Meter Swivel Nut
- Conforms to AWWA C700 for Meter Threads