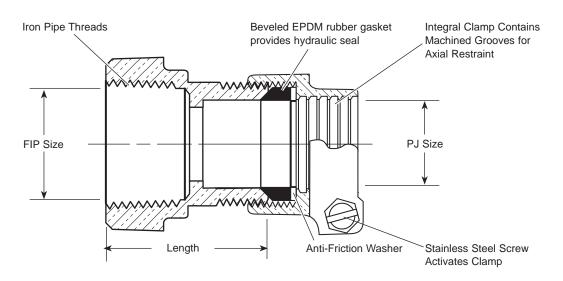

## FEMALE IRON PIPE THREAD BY PACK JOINT FOR POLYETHYLENE PIPE (PEP)

| DESCRIPTION      |              |          | APPROX. | PART              |         |
|------------------|--------------|----------|---------|-------------------|---------|
| FEMALE IRON PIPE | P.J. FOR PEP | Length   | WT. LBS | NUMBER            | ITEM(S) |
| 3/4"             | 3/4"         | 1-3/4"   | .7      | C16-33-NL         |         |
| 3/4"             | 1"           | 1-7/8"   | 1.3     | C16-34-NL         |         |
| 1"               | 1"           | 1-13/16" | 1.2     | C16-44-NL         |         |
| 1-1/4"           | 1"           | 1-15/16" | 1.3     | PJA6-44-C16-54-NL |         |
| 1-1/4"           | 1-1/4"       | 2-1/8"   | 1.5     | PJA6-45-C16-55-NL |         |
| 1-1/4"           | 1-1/2"       | 2-1/2"   | 2.6     | C16-56-IDR7-NL    |         |
| 1-1/2"           | 1-1/4"       | 2-7/16"  | 2.1     | C16-65-NL         |         |
| 1-1/2"           | 1-1/2"       | 2-1/2"   | 2.2     | C16-66-IDR7-NL    |         |
| 2"               | 2"           | 3-1/16"  | 4.5     | C16-77-IDR7-NL    |         |

## FEATURES

- All brass that comes in contact with potable water conforms to AWWA Standard C800 (ASTM B584, UNS C89833)
- The product has the letters "NL" cast into the main body for lead-free identification
- Certified to NSF/ANSI Standard 61 and NSF/ANSI Standard 372 where applicable
- Brass components that do not come in contact with potable water conform to AWWA Standard C800 (ASTM B62 and ASTM B584, UNS C83600, 85-5-5-5)
- Sleeve design provides wrench flats for proper installation