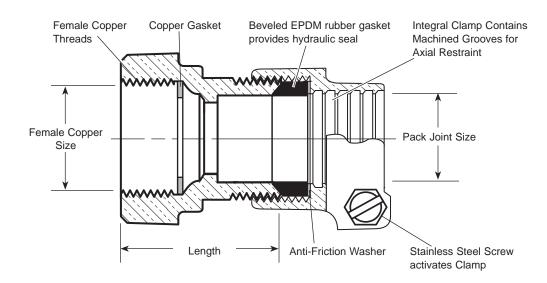

## FEMALE COPPER THREAD BY PACK JOINT FOR COPPER OR PLASTIC TUBING (CTS)

| Descript         | ΓΙΟΝ         | 1        | APPROX. | PART      | ✓ SUBMITTED |
|------------------|--------------|----------|---------|-----------|-------------|
| FEMALE COP. THRD | P.J. FOR CTS | LENGTH   | WT. LBS | NUMBER    | ITEM(S)     |
| 5/8"             | 3/4"         | 1-9/16"  | .7      | C04-23-NL |             |
| 3/4"             | 3/4"         | 1-13/16" | .7      | C04-33-NL |             |
| 3/4"             | 1"           | 2"       | .8      | C04-34-NL |             |
| 1"               | 3/4"         | 2-1/16"  | 1.0     | C04-43-NL |             |
| 1"               | 1"           | 1-15/16" | 1.0     | C04-44-NL |             |
| 1"               | 1-1/4"       | 2-3/16"  | 1.4     | C04-45-NL |             |
| 1-1/4"           | 1"           | 2-1/16"  | 1.0     | C04-54-NL |             |
| 1-1/4"           | 1-1/4"       | 2-1/16"  | 1.6     | C04-55-NL |             |
| 1-1/2"           | 1-1/2"       | 3-1/4"   | 2.5     | C04-66-NL |             |
| 2"               | 2"           | 3-7/16"  | 4.5     | C04-77-NL |             |

## FEATURES

- All brass that comes in contact with potable water conforms to AWWA Standard C800 (ASTM B584, UNS C89833)
- The product has the letters "NL" cast into the main body for lead-free identification
- Certified to NSF/ANSI Standard 61 and NSF/ANSI Standard 372 where applicable
- Brass components that do not come in contact with potable water conform to AWWA Standard C800 (ASTM B62 and ASTM B584, UNS C83600, 85-5-5-5)
- Sleeve design provides octagonal wrench flats for proper installation