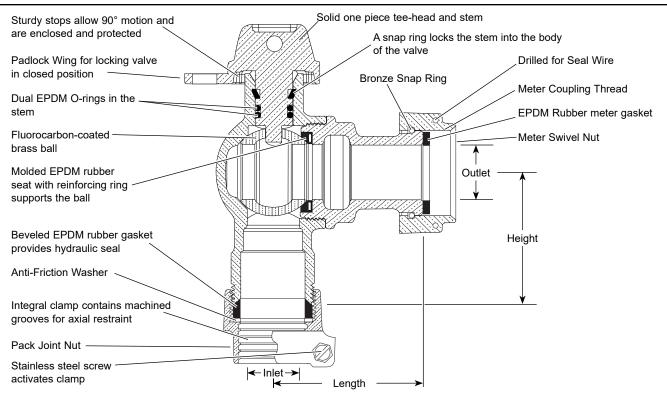

## FEATURES

- All brass that comes in contact with potable water conforms to AWWA Standard C800 (ASTM B584, UNS C89833)
- The product has the letters "NL" cast into the main body for lead-free identification
- · Certified to NSF/ANSI Standard 61 and NSF/ANSI Standard 372 where applicable
- Brass components that do not come in contact with potable water conform to AWWA Standard C800 (ASTM B62 and ASTM B584, UNS C83600, 85-5-5-5)
- · Ends are integral or secured with adhesive to prevent unintentional disassembly
- Hole for attaching handle is provided in tee-head
- 300 PSI working pressure
- · Padlock wing for locking valve in closed position
- Conforms to AWWA C700 for meter threads

## PACK JOINT FOR COPPER OR PLASTIC TUBING (CTS) INLET BY METER SWIVEL NUT OUTLET

| VALVE SIZE | Service Line<br>Size Inlet | Meter Size<br>Outlet | Length   | Неіднт  | Approx.<br>Wt. Lbs | Part<br>Number | ✓ Submitted<br>Item(s) |
|------------|----------------------------|----------------------|----------|---------|--------------------|----------------|------------------------|
| 1"         | 1"                         | 1"                   | 1-63/64" | 2-7/32" | 2.5                | BA43-444W-NL   |                        |