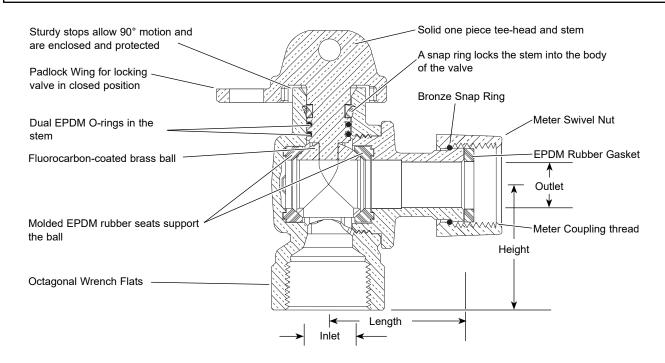

## **FEATURES**

- All brass that comes in contact with potable water conforms to AWWA Standard C800 (ASTM B584, UNS C89833)
- The product has the letters "NL" cast into the main body for lead-free identification
- Certified to NSF/ANSI Standard 61 and NSF/ANSI Standard 372 where applicable
- Brass components that do not come in contact with potable water conform to AWWA Standard C800 (ASTM B62 and ASTM B584, UNS C83600, 85-5-5-5)
- Ends are integral or secured with adhesive to prevent unintentional disassembly
- · Hole for attaching handle is provided in tee-head
- 300 PSI working pressure
- Padlock Wing for locking valve in closed position
- · Conforms to AWWA C700 for Meter threads
- Octagonal wrench flats for easy wrench placement
- Meter nut drilled for seal wire

Optional: WW valves can be locked in either the open or closed position

Note: Recommended for inlet side shut-off.

Optional full 360° tee-head rotation. Add "R" to end of part number. Example: BA13-232WR-NL