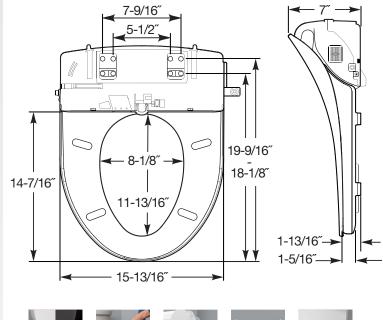

## **SPECIFICATIONS:**

- Size: Elongated
- Material: Plastic
- Style: Closed Front with Cover
- Ring Bumpers: Four
- Hinges: Plastic
- Hardware: Seat Bracket & Adjustable Hardware
- Power Rating: AC 120V, 60Hz, 1270W, 10.58 amps
- Power Cord Length: 70.8"
- Bidet Water Hose Length: 24"
- Power Requirement: GFCI Outlet
- **Remote Dimensions:** 23% x 63% x 34"