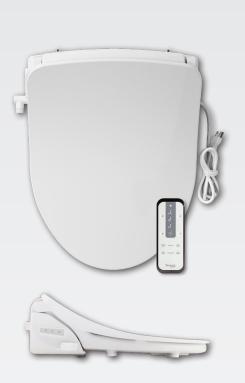

# **RENEW PLUS<sup>™</sup> B1980NL**

RESIDENTIAL PLASTIC TOILET SEAT

### **FEATURES:**

- Adjustable Aerated Washes
- Continuous Heated Water
- Multi-Setting Warm Air Dryer
- 3-in-1 Stainless Steel Nozzle
- Pulsate & Oscillate Wash Functions
- Automatic Deodorizer
- Multi-Setting Heated Seat
- iLumaLight<sup>®</sup>
- Intuitive Touch Remote Control with Custom User Presets
- Eco Mode
- Whisper

   Close<sup>®</sup>
- Precision Seat Fit<sup>™</sup>
- Super Grip Bumpers<sup>™</sup>

## **SPECIFICATIONS:**

- Size: Elongated
- Material: Plastic
- Style: Closed Front with Cover
- Ring Bumpers: Four
- Hinges: Plastic
- Hardware: Seat Bracket & Adjustable Hardware
- Power Rating: AC 120V, 60Hz, 1270W, 10.58 amps
- Power Cord Length: 70.8"
- Bidet Water Hose Length: 24"
- Power Requirement: GFCI Outlet
- **Remote Dimensions:** 23% x 63% x 34"