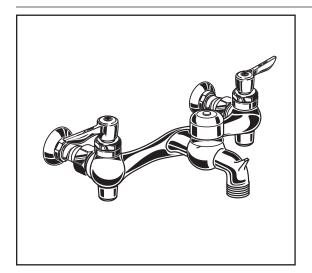

#### **MODEL NUMBER:**

■ 8350.243 Exposed Yoke Wall-Mount Utility Faucet 3" Cast brass spout with vacuum breaker. Ceramic disc valves. Integral supply stops. Vandal-resistant metal lever handles. Bucket hook. 3/4" Threaded hose end. 1/2" NPT female inlets.

#### **GENERAL DESCRIPTION:**

Cast brass body. Metal lever handles with hot and cold indicators and vandal-resistant screws. 1/4 turn ceramic disc valve cartridges. Vacuum breaker prevents back flow. Integral supply stops. Spout with bucket hook and threaded hose end. 1/2" female inlets with adjustable centers from 7-3/4" - 8-1/4" (197mm - 210mm).