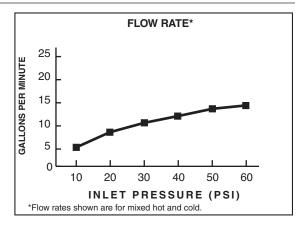

es:** Assure a lifetime of drip-free performance.

Vacuum Breaker: Prevents back flow.

**Integral Supply Stops:** Permits easy and convenient access.

**Choice of Finishes:** Available in Polished Chrome (002) or Rough Chrome (004).

### SUGGESTED SPECIFICATION

Exposed yoke wall-mount utility faucet shall feature a cast brass body with integral supply stops. Cast brass spout with bucket hook and vandal-resistant metal lever handles. Shall feature a vacuum breaker. Shall also feature 1/4 turn washerless ceramic disc valve cartridges. Fitting shall be American Standard Model # 8350.243.\_\_\_\_.

© 2012 AS America Inc.

Revised 4/11



## **CODES AND STANDARDS**

These products meet or exceed the following codes and standards:

ASME A112.18.1 CSA B 125 ANSI A117.1

© 2012 AS America Inc.



|                   |                                                                                                                     | Finish Options            |  |
|-------------------|---------------------------------------------------------------------------------------------------------------------|---------------------------|--|
| Product<br>Number | Description                                                                                                         | Polished<br>Chrome<br>002 |  |
| 8350.243          | Exposed yoke wall-mount utility faucet. Ceramic disc valves. Integral supply stops. Vandal-resistant lever handles. |                           |  |

MEETS THE AMERICANS WITH DISABILITIES ACT GUIDELINES AND ANSI A117.1 REQUIREMENTS FOR ACCESSIBLE AND USABLE BUILD