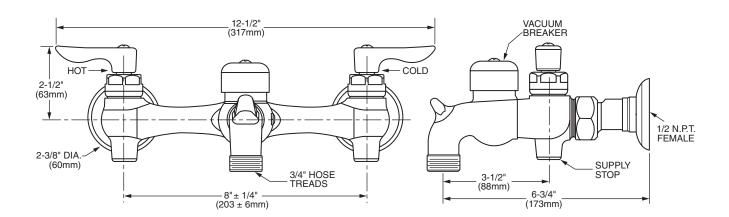

#### **MODEL NUMBER:**

■ 8350.243 Exposed Yoke Wall-Mount Utility Faucet 3" Cast brass spout with vacuum breaker. Ceramic disc valves. Integral supply stops. Vandal-resistant metal lever handles. Bucket hook. 3/4" Threaded hose end. 1/2" NPT female inlets.

#### **GENERAL DESCRIPTION:**

Cast brass body. Metal lever handles with hot and cold indicators and vandal-resistant screws. 1/4 turn ceramic disc valve cartridges. Vacuum breaker prevents back flow. Integral supply stops. Spout with bucket hook and threaded hose end. 1/2" female inlets with adjustable centers from 7-3/4" - 8-1/4" (197mm - 210mm).

**Integral Supply Stops:** Permits easy and convenient access.

**Choice of Finishes:** Available in Polished Chrome (002) or Rough Chrome (004).