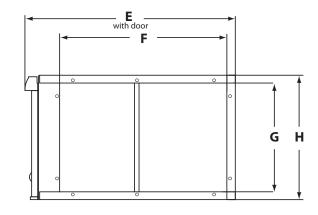

# **APRILAIRE MODEL 2210/2410 MEDIA AIR CLEANERS**

Outlet Side Furnace Connection

Front

Inlet Side Return Duct Connection

| Dimension | Description                      | Model 2210     | <b>Model 2410</b> |  |
|-----------|----------------------------------|----------------|-------------------|--|
| Α         | Outlet Opening Height            | 19.75" (502mm) | 15.44" (392mm)    |  |
| В         | Outer Housing Depth Without Door | 25.38" (645mm) | 28.06" (713mm)    |  |
| С         | Outlet Opening Width             | 21.19" (557mm) | 23.88" (625mm)    |  |
| D         | Unit Width                       | 6.75" (254mm)  | 6.75" (254mm)     |  |
| E         | Outer Housing Depth With Door    | 27.38" (679mm) | 30.06" (749mm)    |  |
| F         | Inlet Opening Width              | 21.19" (502mm) | 23.88" (606mm)    |  |
| G         | Inlet Opening Height             | 19.75" (546mm) | 15.44" (392mm)    |  |
| Н         | Unit Height                      | 22.06" (560mm) | 17.75" (451mm)    |  |