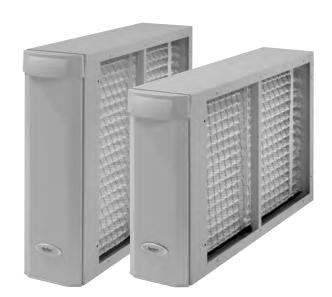

### **SPECIFICATION SHEET**

MEDIA AIR CLEANERS MODELS 2210/2410 (replaces 2200/2400)

- The Model 2210/2410 is a whole house air cleaner.
- Permanently traps and removes 93% of pollen-sized particles (5.0 microns).
- Traps and permanently removes 91% of moldand spore-sized particles (3.0 microns).
- Recommended air flow is up to 2000 cfm.
- Resistance with a new media ranges from 0.06" w.c. at 800 cfm to 0.27" w.c. at 2000 cfm.
- Unit operation is completely silent.
- The only maintenance required is replacement of the disposable media.

#### 2210/2410 UNITS