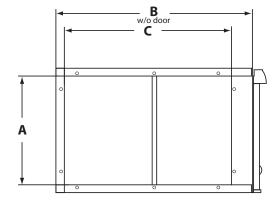

SHIPPING<br>WEIGHT<br>18 lbs. | FILTERING<br>MEDIA AREA<br>31.4 sq. ft. | UPGRADE<br>MEDIA<br>Model 213 | RESISTANCE @ AIRFLOW VOLUME (inches w.c. @CFM)  .06"@600 .20"@1400 .09"@800 .25"@1600 .12"@1000 .30"@1800 .16"@1200 .35"@2000 | SHIPPING<br>WEIGHT<br>19.2 lbs. | FILTERING<br>MEDIA AREA<br>30 sq. ft. |
| MEDIA<br>AIR CLEANER<br>Model 2410 | .05"@600 .15"@1400<br>.07"@800 .19"@1600<br>.09"@1000 .22"@1800<br>.12"@1200 .27"@2000 | 17 lbs.                       | 28.3 sq. ft.                            | UPGRADE<br>MEDIA<br>Model 413 | .06"@600 .22"@1400<br>.09"@800 .26"@1600<br>.12"@1000 .31"@1800<br>.17"@1200 .37"@2000                                        | 18.4 lbs.                       | 26.8 sq. ft.                          |



# **APRILAIRE MODEL 2210/2410 MEDIA AIR CLEANERS**







Outlet Side Furnace Connection

Front

Inlet Side Return Duct Connection

| Dimension | Description                      | Model 2210     | <b>Model 2410</b> |  |
|-----------|----------------------------------|----------------|-------------------|--|
| Α         | Outlet Opening Height            | 19.75" (502mm) | 15.44" (392mm)    |  |
| В         | Outer Housing Depth Without Door | 25.38" (645mm) | 28.06" (713mm)    |  |
| С         | Outlet Opening Width             | 21.19" (557mm) | 23.88" (625mm)    |  |
| D         | Unit Width                       | 6.75" (254mm)  | 6.75" (254mm)     |  |
| E         | Outer Housing Depth With Door    | 27.38" (679mm) | 30.06" (749mm)    |  |
| F         | Inlet Opening Width              | 21.19" (502mm) | 23.88" (606mm)    |  |
| G