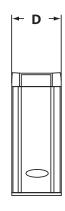

# **APRILAIRE MODEL 2210/2410 MEDIA AIR CLEANERS**

Outlet Side Furnace Connection

Front

Inlet Side Return Duct Connection

| Dimension | Description                      | Model 2210     | <b>Model 2410</b> |  |
|-----------|----------------------------------|----------------|-------------------|--|
| Α         | Outlet Opening Height            | 19.75" (502mm) | 15.44" (392mm)    |  |
| В         | Outer Housing Depth Without Door | 25.38" (645mm) | 28.06" (713mm)    |  |
| С         | Outlet Opening Width             | 21.19" (557mm) | 23.88" (625mm)    |  |
| D         | Unit Width                       | 6.75" (254mm)  | 6.75" (254mm)     |  |
| E         | Outer Housing Depth With Door    | 27.38" (679mm) | 30.06" (749mm)    |  |
| F         | Inlet Opening Width              | 21.19" (502mm) | 23.88" (606mm)    |  |
| G         | Inlet Opening Height             | 19.75" (546mm) | 15.44" (392mm)    |  |
| Н         | Unit Height                      | 22.06" (560mm) | 17.75" (451mm)    |  |