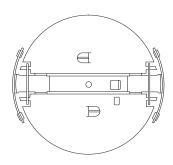

#### **FILLER PANEL**

- All aluminum construction
- Fits 24" x 24" exposed T-Bar ceiling system. Can be factory mounted with most models of surface mount grilles and registers.
- White or brown baked on finish

### 09022424AL 09022424CW

Picture shows E 1050-C installed in filler panel