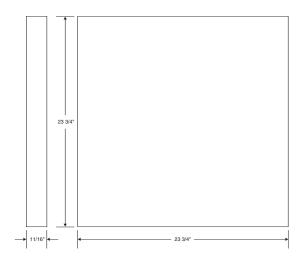

e finish





03612424CW

#### **EXPANDED PANEL ONLY**

- Fits standard T-Bar ceiling
- For ceiling plenum return applications
- White finish





03602424CW

#### T-BAR FRAME FOR PLASTER

This rugged frame allows for easy installation of T-Bar Lay-Ins or Diffusers to a plaster ceiling.



STEEL

07392424CW

# 1/4" FIBERGLASS PLENUM ONLY



03750753

#### **ROUND CEILING DAMPER**

- Use plastic "T" handle for easy adjustment
- Easily mounts in T-Bar diffuser with round neck





800-D0



#### **FILLER PANEL**

- All aluminum construction
- Fits 24" x 24" exposed T-Bar ceiling system. Can be factory mounted with most models of surface mount grilles and registers.
- White or brown baked on finish



#### ALUMINUM

### 09022424AL 09022424CW

Picture shows E 1050-C installed in filler panel