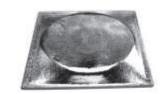

#### **FILLER PANEL**

- All aluminum construction
- Fits 24" x 24" exposed T-Bar ceiling system. Can be factory mounted with most models of surface mount grilles and registers.
- White or brown baked on finish

#### ALUMINUM

### 09022424AL 09022424CW

Picture shows E 1050-C installed in filler panel