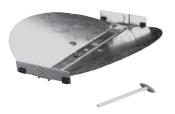

#### **ROUND CEILING DAMPER**

- Use plastic "T" handle for easy adjustment
- Easily mounts in T-Bar diffuser with round neck

800-D0