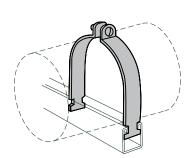

## **UNIVERSAL CLAMP**

For EMT, IMC, GC, Pipe, or O.D. Tube

| Size  | O.D. Range<br>Min./Max. | Wt./<br>100 Pcs. | Std.<br>Pkg. |
|-------|-------------------------|------------------|--------------|
| 1/2"  | 0.706 to 0.840          | 13               | 100          |
| 3/4"  | 0.922 to 1.050          | 14               | 100          |
| 1"    | 1.163 to 1.315          | 18               | 100          |
| 11/4" | 1.510 to 1.660          | 21               | 100          |
| 11/2" | 1.740 to 1.900          | 23               | 50           |
| 2"    | 2.197 to 2.375          | 25               | 100          |

All sizes are offered in pre-assembled only

ORDERING: Specify figure number and pipe size.

Std Pkg & Wt/100 pcs: See chart above.