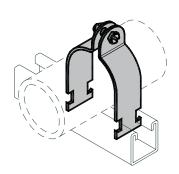

## **PIPE & CONDUIT SUPPORTS**

☐ AS 1000AS

□ EG

## **EMT CONDUIT CLAMP**

| Size  | O.D. Size | Steel<br>Gauge | Wt./100<br>Pcs. | Std.Pkg. |
|-------|-----------|----------------|-----------------|----------|
| 1/2"  | 0.706     | 16             | 11              | 100      |
| 3/4"  | 0.922     | 16             | 12              | 100      |
| 1"    | 1.163     | 14             | 15              | 100      |
| 11/4" | 1.510     | 14             | 18              | 100      |
| 11/2" | 1.740     | 12             | 29              | 50       |
| 2"    | 2.197     | 12             | 33              | 50       |

All sizes are offered in pre-assembled only

ORDERING: Specify figure number and pipe size.

Std Pkg & Wt/100 pcs: See chart above.

☐ AS 1300AS

□ EG