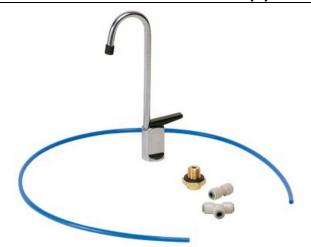

## PRODUCT SPECIFICATIONS

Elkay Glass Filler Kit Chrome.

| Finish:          | Chrome (CR) |
|------------------|-------------|
| Shipping Weight: | 1 lbs.      |

Special Note: For use with various Elkay models.

- Gooseneck filler.
- Plastic push lever control
- Stainless steel.
- NSF 61 and NSF 372 (lead free) certified.
- Kit includes: glass filler, fittings, hardware, and poly-tubing.

Included with Product: Glass filler,

fittings, hardware

AMERICAN PRIDE. A LIFETIME TRADITION.

Like your family, the Elkay family has values and traditions that endure. For almost a century, Elkay has been a family-owned and operated company, providing thousands of jobs that support our families and communities.