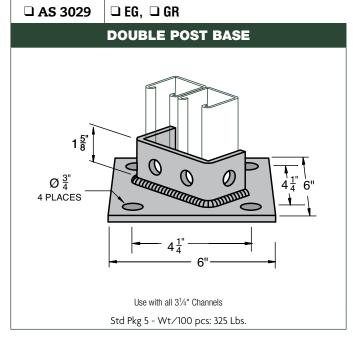

## **POST BASES**











## LEGEND:

**GR**: Powder Coated Supr-Green **EG**: Electro-Galvanized **PG**: Pre-Galvanized **AL**: Aluminum **HG**: Hot Dipped Galvanized **PL**: Plain **SS**: Stainless Steel **ZTC**: Zinc Trivalent Chromium Stainless Steel **(SS)**, Zinc Trivalent Chromium (**ZTC)** and Hot Dipped Galvanized (**HG**) are specialty finishes. Pricing is located in the Specialty Strut Section of the Anvil-Strut price book.

| PROJECT INFORMATION | APPROVAL STAMP    |
|---------------------|-------------------|
| Project:            | ☐ Approved        |
| Address:            | Approved as noted |
| Contractor:         | ☐ Not approved    |
| Engineer:           | Remarks:          |
| Submittal Date:     |                   |
| Notes 1:            |                   |
| Notes 2:            |