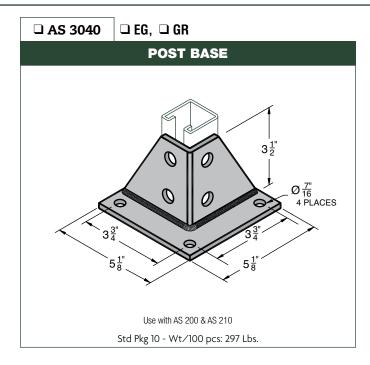

## **POST BASES**











## LEGEND:

**GR**: Powder Coated Supr-Green **EG**: Electro-Galvanized **PG**: Pre-Galvanized **AL**: Aluminum **HG**: Hot Dipped Galvanized **PL**: Plain **SS**: Stainless Steel **ZTC**: Zinc Trivalent Chromium Stainless Steel **(SS)**, Zinc Trivalent Chromium (**ZTC)** and Hot Dipped Galvanized (**HG**) are specialty finishes. Pricing is located in the Specialty Strut Section of the Anvil-Strut price book.

| PROJECT INFORMATION | APPROVAL STAMP    |
|---------------------|-------------------|
| Project:            | ☐ Approved        |
| Address:            | Approved as noted |
| Contractor:         | ☐ Not approved    |
| Engineer:           | Remarks:          |
| Submittal Date:     |                   |
| Notes 1:            |                   |
| Notes 2:            |