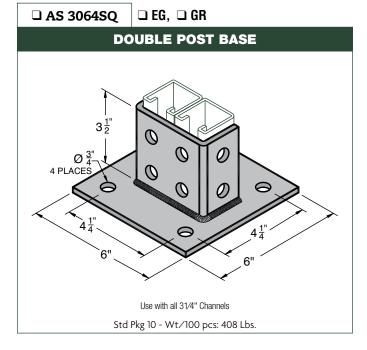

## **POST BASES**











## LEGEND:

**GR**: Powder Coated Supr-Green **EG**: Electro-Galvanized **PG**: Pre-Galvanized **AL**: Aluminum **HG**: Hot Dipped Galvanized **PL**: Plain **SS**: Stainless Steel **ZTC**: Zinc Trivalent Chromium Stainless Steel **(SS)**, Zinc Trivalent Chromium (**ZTC)** and Hot Dipped Galvanized (**HG**) are specialty finishes. Pricing is located in the Specialty Strut Section of the Anvil-Strut price book.

| PROJECT INFORMATION | APPROVAL STAMP    |
|---------------------|-------------------|
| Project:            | ☐ Approved        |
| Address:            | Approved as noted |
| Contractor:         | ☐ Not approved    |
| Engineer:           | Remarks:          |
| Submittal Date:     |                   |
| Notes 1:            |                   |
| Notes 2:            |