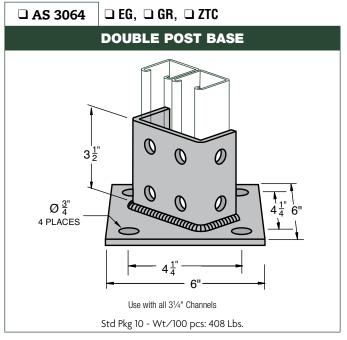

## **POST BASES**











## LEGEND:

**GR**: Powder Coated Supr-Green **EG**: Electro-Galvanized **PG**: Pre-Galvanized **AL**: Aluminum **HG**: Hot Dipped Galvanized **PL**: Plain **SS**: Stainless Steel **ZTC**: Zinc Trivalent Chromium Stainless Steel **(SS)**, Zinc Trivalent Chromium (**ZTC)** and Hot Dipped Galvanized (**HG**) are specialty finishes. Pricing is located in the Specialty Strut Section of the Anvil-Strut price book.

| PROJECT INFORMATION | APPROVAL STAMP    |
|---------------------|-------------------|
| Project:            | ☐ Approved        |
| Address:            | Approved as noted |
| Contractor:         | ☐ Not approved    |
| Engineer:           | Remarks:          |
| Submittal Date:     |                   |
| Notes 1:            |                   |
| Notes 2:            |