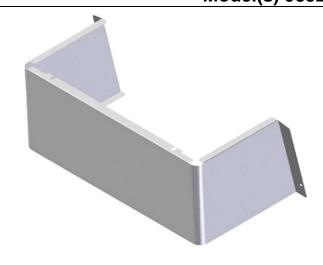

## Cane Apron for HAC HVR EMABF & VRC Models (Stainless) Model(s) 98324C

## PRODUCT SPECIFICATIONS

Cane Apron for HAC HVR EMABF & VRC Models (Stainless). Overall dimensions are 15-3/4" x 8-5/8" x 6-1/2".

| Finish:          | Stainless Steel           |
|------------------|---------------------------|
| Dimensions:      | 15-3/4" x 8-5/8" x 6-1/2" |
| Shipping Weight: | 3 lbs.                    |

Special Note: For use with EMABF, VRC and VRCGRN models.

- Cane touch apron designed for use in specific bi-level applications.
- For when coolers or bottle fillers are installed on an exposed
  wall
- Designed for ADA compliance.
- Provides the mandatory 27" (686 mm) floor to underside requirement for detection in a circulation path when properly installed.
- Stainless steel finish is corrosion resistant and attractive.