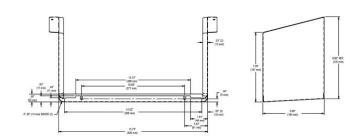

## PRODUCT SPECIFICATIONS

Cane Apron for HAC HVR EMABF & VRC Models (Stainless). Overall dimensions are 15-3/4" x 8-5/8" x 6-1/2".

| Finish:          | Stainless Steel           |
|------------------|---------------------------|
| Dimensions:      | 15-3/4" x 8-5/8" x 6-1/2" |
| Shipping Weight: | 3 lbs.                    |