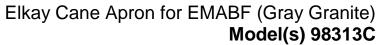

## **PRODUCT SPECIFICATIONS**

Elkay Cane Apron for EMABF (Gray Granite). Overall dimensions are 15-3/4" x 8-5/8" x 6-1/2".

| Finish:          | Light Gray Granite        |
|------------------|---------------------------|
| Dimensions:      | 15-3/4" x 8-5/8" x 6-1/2" |
| Shipping Weight: | 3 lbs.                    |

Special Note: For use with EMABF style models.

- Cane touch apron designed for use in specific bi-level applications.
- For when coolers or bottle fillers are installed on an exposed wall.
- For use with EMABF style models.
- Designed for ADA compliance.
- Provides the mandatory 27" (686 mm) floor to underside requirement for detection in a circulation path when properly installed.
- Light Gray Vinyl finish is durable and attractive.

## Included with Product: Cane apron assembly

AMERICAN PRIDE. A LIFETIME TRADITION. Like your family, the Elkay family has values and traditions that endure. For almost a century, Elkay has been a family-owned and operated company, providing thousands of jobs that support our families and communities.