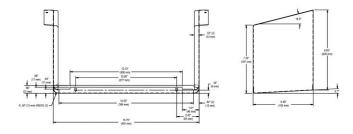

## **PRODUCT SPECIFICATIONS**

Elkay Cane Apron for EMABF (Gray Granite). Overall dimensions are 15-3/4" x 8-5/8" x 6-1/2".

| Finish:          | Light Gray Granite        |
|------------------|---------------------------|
| Dimensions:      | 15-3/4" x 8-5/8" x 6-1/2" |
| Shipping Weight: | 3 lbs.                    |

Installation Instructions (PDF)

| PART:     | _QTY: |
|-----------|-------|
| PROJECT:  |       |
| CONTACT:  |       |
| DATE:     |       |
| NOTES:    |       |
| APPROVAL: |       |

In keeping with our policy of continuing product improvement, Elkay reserves the right to change product specifications without notice. Please visit elkay.com for the most current version of Elkay product specification sheets. This specification describes an Elkay product with design, quality, and functional benefits to the user. When making a comparison of other producers' offerings, be certain these features are not overlooked.