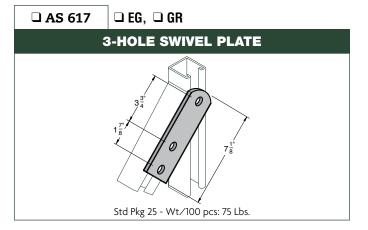

## **FLAT PLATES**

**WIL-STRUT** 

Page notes unless otherwise specified: 1/4" thick, 15%" wide, holes 9/16" diameter, spaced 17/8" on center and 13/16" from end.

## LEGEND:

**GR:** Powder Coated Supr-Green **EG:** Electro-Galvanized **PG:** Pre-Galvanized **AL:** Aluminum **HG:** Hot Dipped Galvanized **PL:** Plain **SS:** Stainless Steel **ZTC:** Zinc Trivalent Chromium Stainless Steel **(SS)**, Zinc Trivalent Chromium (**ZTC**) and Hot Dipped Galvanized (**HG**) are specialty finishes. Pricing is located in the Specialty Strut Section of the Anvil-Strut price book.