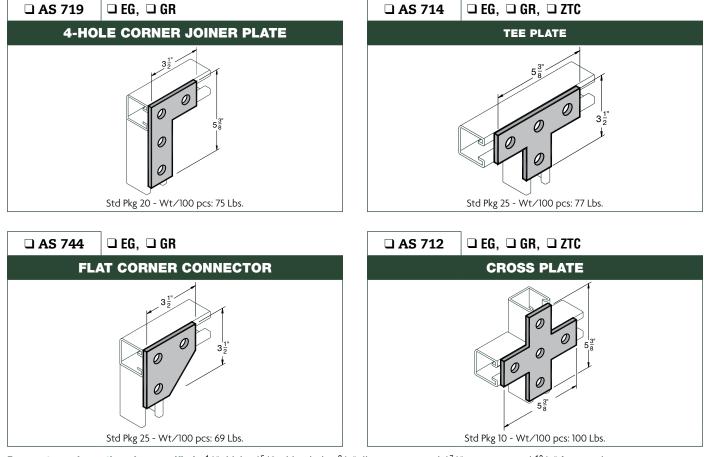

## **FLAT PLATES**

**WIL-STRUT** 

Page notes unless otherwise specified: 1/4" thick, 15%" wide, holes 9/16" diameter, spaced 17/8" on center and 13/16" from end.

## LEGEND:

**GR:** Powder Coated Supr-Green **EG:** Electro-Galvanized **PG:** Pre-Galvanized **AL:** Aluminum **HG:** Hot Dipped Galvanized **PL:** Plain **SS:** Stainless Steel **ZTC:** Zinc Trivalent Chromium Stainless Steel **(SS)**, Zinc Trivalent Chromium (**ZTC**) and Hot Dipped Galvanized (**HG**) are specialty finishes. Pricing is located in the Specialty Strut Section of the Anvil-Strut price book.