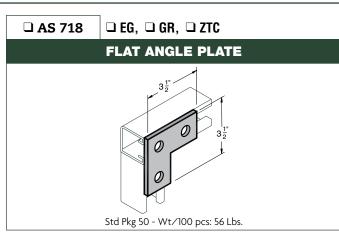

## **FLAT PLATES**

**WIL-STRUT** 

Page notes unless otherwise specified: 1/4" thick, 15%" wide, holes 9/16" diameter, spaced 17/8" on center and 13/16" from end.

## LEGEND:

**GR:** Powder Coated Supr-Green **EG:** Electro-Galvanized **PG:** Pre-Galvanized **AL:** Aluminum **HG:** Hot Dipped Galvanized **PL:** Plain **SS:** Stainless Steel **ZTC:** Zinc Trivalent Chromium Stainless Steel **(SS)**, Zinc Trivalent Chromium (**ZTC**) and Hot Dipped Galvanized (**HG**) are specialty finishes. Pricing is located in the Specialty Strut Section of the Anvil-Strut price book.