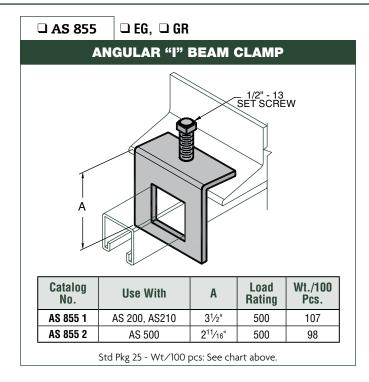

## **BEAM CLAMPS**











## LEGEND:

**GR**: Powder Coated Supr-Green **EG**: Electro-Galvanized **PG**: Pre-Galvanized **AL**: Aluminum **HG**: Hot Dipped Galvanized **PL**: Plain **SS**: Stainless Steel **ZTC**: Zinc Trivalent Chromium Stainless Steel **(SS)**, Zinc Trivalent Chromium **(ZTC)** and Hot Dipped Galvanized **(HG)** are specialty finishes. Pricing is located in the Specialty Strut Section of the Anvil-Strut price book.

| PROJECT INFORMATION | APPROVAL STAMP    |
|---------------------|-------------------|
| Project:            | ☐ Approved        |
| Address:            | Approved as noted |
| Contractor:         | ☐ Not approved    |
| Engineer:           | Remarks:          |
| Submittal Date:     |                   |
| Notes 1:            |                   |
| Notes 2:            |