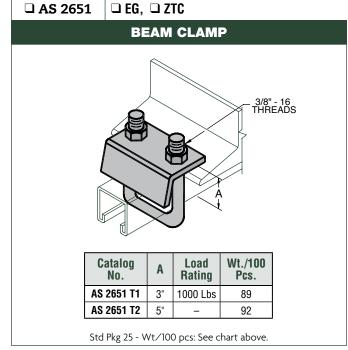

## **BEAM CLAMPS**











## LEGEND:

**GR**: Powder Coated Supr-Green **EG**: Electro-Galvanized **PG**: Pre-Galvanized **AL**: Aluminum **HG**: Hot Dipped Galvanized **PL**: Plain **SS**: Stainless Steel **ZTC**: Zinc Trivalent Chromium Stainless Steel **(SS)**, Zinc Trivalent Chromium **(ZTC)** and Hot Dipped Galvanized **(HG)** are specialty finishes. Pricing is located in the Specialty Strut Section of the Anvil-Strut price book.

| PROJECT INFORMATION | APPROVAL STAMP    |
|---------------------|-------------------|
| Project:            | ☐ Approved        |
| Address:            | Approved as noted |
| Contractor:         | ☐ Not approved    |
| Engineer:           | Remarks:          |
| Submittal Date:     |                   |
| Notes 1:            |                   |
| Notes 2:            |