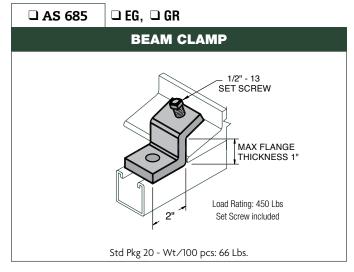

## **BEAM CLAMPS**











## LEGEND:

**GR**: Powder Coated Supr-Green **EG**: Electro-Galvanized **PG**: Pre-Galvanized **AL**: Aluminum **HG**: Hot Dipped Galvanized **PL**: Plain **SS**: Stainless Steel **ZTC**: Zinc Trivalent Chromium Stainless Steel **(SS)**, Zinc Trivalent Chromium **(ZTC)** and Hot Dipped Galvanized **(HG)** are specialty finishes. Pricing is located in the Specialty Strut Section of the Anvil-Strut price book.

| PROJECT INFORMATION | APPROVAL STAMP    |
|---------------------|-------------------|
| Project:            | ☐ Approved        |
| Address:            | Approved as noted |
| Contractor:         | ☐ Not approved    |
| Engineer:           | Remarks:          |
| Submittal Date:     |                   |
| Notes 1:            |                   |
| Notes 2:            |