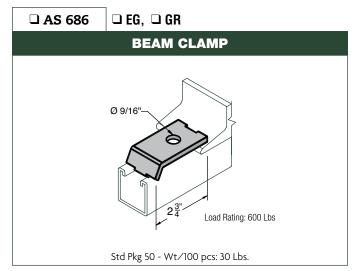

## **BEAM CLAMPS**











## LEGEND:

**GR**: Powder Coated Supr-Green **EG**: Electro-Galvanized **PG**: Pre-Galvanized **AL**: Aluminum **HG**: Hot Dipped Galvanized **PL**: Plain **SS**: Stainless Steel **ZTC**: Zinc Trivalent Chromium Stainless Steel **(SS)**, Zinc Trivalent Chromium **(ZTC)** and Hot Dipped Galvanized **(HG)** are specialty finishes. Pricing is located in the Specialty Strut Section of the Anvil-Strut price book.

| PROJECT INFORMATION | APPROVAL STAMP    |
|---------------------|-------------------|
| Project:            | ☐ Approved        |
| Address:            | Approved as noted |
| Contractor:         | ☐ Not approved    |
| Engineer:           | Remarks:          |
| Submittal Date:     |                   |
| Notes 1:            |                   |
| Notes 2:            |