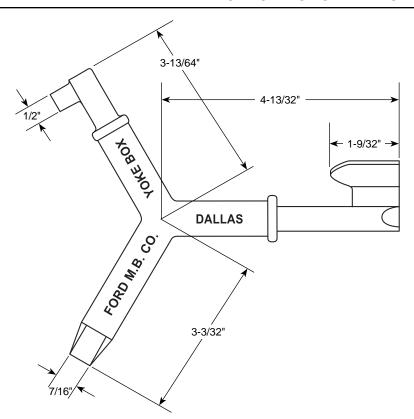

## Meter Box Lid Key - (9505 style)

#### **KEY FOR YOKEBOX OR DALLAS METER BOX**

| DESCRIPTION                              | CATALOG NUMBER | √ SUBMITTED ITEMS(S) |
|------------------------------------------|----------------|----------------------|
| KEY FOR FORD YOKEBOX OR DALLAS METER BOX | 9505           |                      |

#### **FEATURES**

- All brass conforms to AWWA Standard C800 (ASTM B62 and ASTM B584, UNS C83600, 85-5-5-5)
- Special combination key for Ford Yokebox Lid or Dallas Meter Box

The Ford Meter Box Company considers the information in this submittal form to be correct at the time of publication. Item and option availability, including specifications, are subject to change without notice. Please verify that your product information is current.