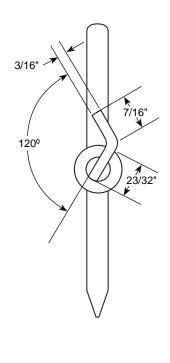

## Meter Box Lid Key - (9505 style)

#### **KEY FOR YOKEBOX OR DALLAS METER BOX**

| DESCRIPTION                              | CATALOG NUMBER | √ SUBMITTED ITEMS(S) |
|------------------------------------------|----------------|----------------------|
| KEY FOR FORD YOKEBOX OR DALLAS METER BOX | 9505           |                      |

#### **FEATURES**

- All brass conforms to AWWA Standard C800 (ASTM B62 and ASTM B584, UNS C83600, 85-5-5-5)
- Special combination key for Ford Yokebox Lid or Dallas Meter Box

The Ford Meter Box Company considers the information in this submittal form to be correct at the time of publication. Item and option availability, including specifications, are subject to change without notice. Please verify that your product information is current.