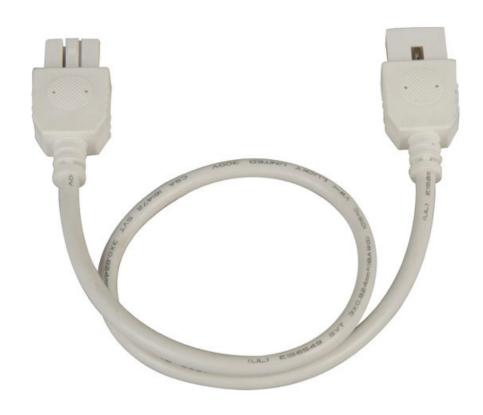

## **PRODUCT DESCRIPTION**

CounterMax MXInterLink4 is a group of accessories designed to make installation quicker, easier and more flexible for its compatible CounterMax undercabinet products.

 MEASUREMENTS

 DIMENSION
 : 18" L x 1" W x 0.5" H

 HANGING WEIGHT
 : 0.12 lb

 LAMPING

 INPUT VOLTAGE
 : V

 BULB
 :