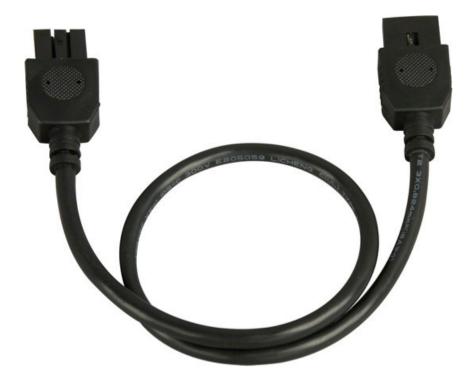

### PRODUCT DESCRIPTION

CounterMax MXInterLink4 is a group of accessories designed to make installation quicker, easier and more flexible for its compatible CounterMax undercabinet products.

# **MEASUREMENTS**

: 18" L x 1" W x 0.5" H DIMENSION

HANGING WEIGHT : 0.12 lb