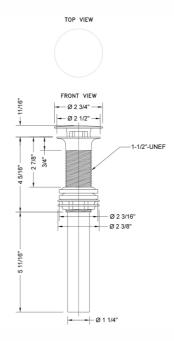

y top
- Drain is always opened in basin
- Ideal for vessel sinks
- Without overflow



## AVAILABLE FINISHES:

| Polished Chrome (PCH)   | Satin Chrome (SC)   |
|-------------------------|---------------------|
| Satin Nickel (SN)       | Pewter (PEW)        |
| Polished Nickel (PN)    | Antique Brass (AB)  |
| Oil-Rubbed Bronze (ORB) | Polished Brass (PB) |
| Vintage Bronze (VB)     | Satin Brass (SB)    |
| Satin Gold (SG)         | Polished Gold (PG)  |
| Bombay Gold (BG)        | Jewelers Gold (JG)  |
| White (WH)              | Sedona Beige (SDB)  |
| Unlacquered Brass (ULB) | Satin Cooper (SCU)  |

Bronze Umber (BU) Caramel Bronze (CB) Antique Copper (ACU) Polished Copper (PCU) Matte Black (MBK) Black Nickel (BKN) Europa Bronze (EB) Tristan Brass (TB)

## **SPECIFICATION DRAWING:**