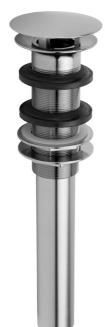

## Stationary Round Lavatory Drain Model #:835-

## FEATURES:

- 2 ¾" round contemporary stationary top
- Drain is always opened in basin
- Ideal for vessel sinks
- Without overflow