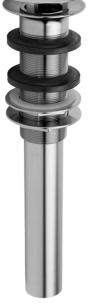

## Stationary Round Lavatory Drain Model #:835-

## FEATURES:

- 2 ¾" round contemporary stationary top
- Drain is always opened in basin
- Ideal for vessel sinks
- Without overflow