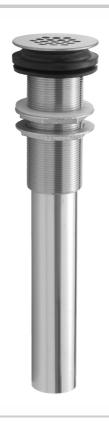

# Grid Lavatory Drain

#### **FEATURES:**

- Grid strainer with 19 holes for fast draining
- Fully polished & plated
- Fully polished & plated
  Fits 11/2" opening (standard flange)
  Drain is always opened in basin
  Ideal for vessel sinks

- Without overflow