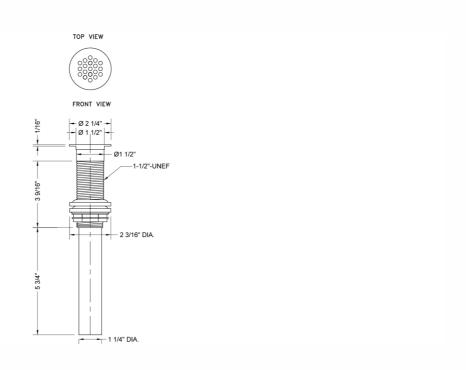

**AVAILABLE FINISHES:**

| Polished Chrome (PCH)   | Satin Chrome (SC)   | Bronze Umber (BU)     |
|-------------------------|---------------------|-----------------------|
| Satin Nickel (SN)       | Pewter (PEW)        | Caramel Bronze (CB)   |
| Polished Nickel (PN)    | Antique Brass (AB)  | Antique Copper (ACU)  |
| Oil-Rubbed Bronze (ORB) | Polished Brass (PB) | Polished Copper (PCU) |
| Vintage Bronze (VB)     | Satin Brass (SB)    | Matte Black (MBK)     |
| Satin Gold (SG)         | Polished Gold (PG)  | Black Nickel (BKN)    |
| Bombay Gold (BG)        | Jewelers Gold (JG)  | Europa Bronze (EB)    |
| White (WH)              | Sedona Beige (SDB)  | Tristan Brass (TB)    |
| Unlacquered Brass (ULB) | Satin Cooper (SCU)  |                       |

#### **SPECIFICATION DRAWING:**