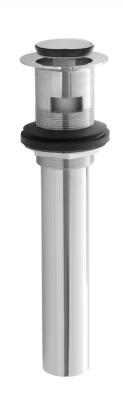

# Finger Touch Plug Lavatory Drain with Overflow

#### **FEATURES:**

- Replaces standard pop-ups and p.o. plugs with rubber stoppers
- Fits 1<sup>1</sup>/<sub>2</sub>" opening (standard flange)
  Drain can be opened or closed in basin
- With overflow