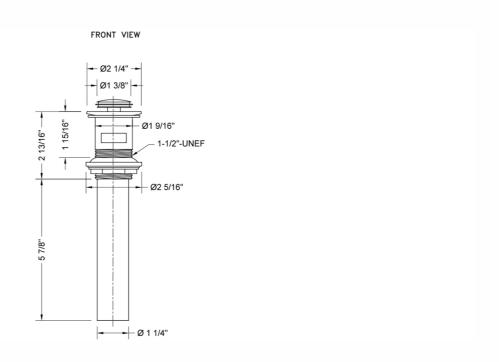

rflow

### **AVAILABLE FINISHES:**

| Polished Chrome (PCH)   | Satin Chrome (SC)   | Bronze Umber (BU)    |
|-------------------------|---------------------|----------------------|
| Satin Nickel (SN)       | Pewter (PEW)        | Caramel Bronze (CB)  |
| Polished Nickel (PN)    | Antique Brass (AB)  | Antique Copper (ACU  |
| Oil-Rubbed Bronze (ORB) | Polished Brass (PB) | Polished Copper (PCU |
| Vintage Bronze (VB)     | Satin Brass (SB)    | Matte Black (MBK)    |
| Satin Gold (SG)         | Polished Gold (PG)  | Black Nickel (BKN)   |
| Bombay Gold (BG)        | Jewelers Gold (JG)  | Europa Bronze (EB)   |
| White (WH)              | Sedona Beige (SDB)  | Tristan Brass (TB)   |
| Unlacquered Brass (ULB) | Satin Cooper (SCU)  |                      |

#### **SPECIFICATION DRAWING:**



## **COMPLIANCES:**

Complies with: ASME A112.18.2-2015/CSA B125.2-15