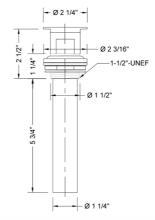

g (standard flange)
  Drain is always opened in basin
- With overflow

#### **AVAILABLE FINISHES:**

| Polished Chrome (PCH)   | Satin Chrome (SC)   |
|-------------------------|---------------------|
| Satin Nickel (SN)       | Pewter (PEW)        |
| Polished Nickel (PN)    | Antique Brass (AB)  |
| Oil-Rubbed Bronze (ORB) | Polished Brass (PB) |
| Vintage Bronze (VB)     | Satin Brass (SB)    |
| Satin Gold (SG)         | Polished Gold (PG)  |
| Bombay Gold (BG)        | Jewelers Gold (JG)  |
| White (WH)              | Sedona Beige (SDB)  |
| Unlacquered Brass (ULB) | Satin Cooper (SCU)  |

Bronze Umber (BU) Caramel Bronze (CB) Antique Copper (ACU) Polished Copper (PCU) Matte Black (MBK) Black Nickel (BKN) Europa Bronze (EB) Tristan Brass (TB)

## SPECIFICATION DRAWING:



FRONT VIEW



### **COMPLIANCES:**

Complies with: ASME A112.18.2-2015/CSA B125.2-15