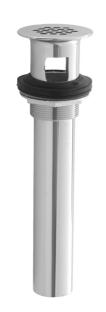

# **FEATURES:**

- Grid strainer with 19 holes for fast draining
- Fully polished & plated
- Fits 11/2" opening (standard flange)
  Drain is always opened in basin
- With overflow