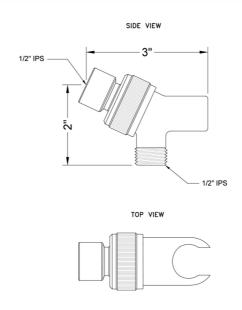

**AVAILABLE FINISHES:**

| Polished Chrome (PCH)   | Satin Chrome (SC)   | Bronze Umber (BU)     |
|-------------------------|---------------------|-----------------------|
| Satin Nickel (SN)       | Pewter (PEW)        | Caramel Bronze (CB)   |
| Polished Nickel (PN)    | Antique Brass (AB)  | Antique Copper (ACU)  |
| Oil-Rubbed Bronze (ORB) | Polished Brass (PB) | Polished Copper (PCU) |
| Vintage Bronze (VB)     | Satin Brass (SB)    | Matte Black (MBK)     |
| Satin Gold (SG)         | Polished Gold (PG)  | Black Nickel (BKN)    |
| Bombay Gold (BG)        | Jewelers Gold (JG)  | Europa Bronze (EB)    |
| White (WH)              | Sedona Beige (SDB)  | Tristan Brass (TB)    |
| Unlacquered Brass (ULB) | Satin Cooper (SCU)  |                       |

#### **SPECIFICATION DRAWING:**