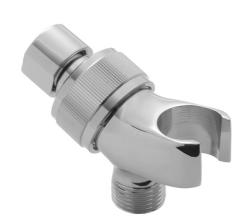

### **FEATURES:**

- Brass drop showerarm mount for handshower
- 1/2" Female inlet x 1/2" Male outlet
- Brass ball joint
- Attach handshower to conical end of hose; hose then sits in mount
- Fully adjustable angle with no droop design
- Designed to convert showerarm to handheld holder