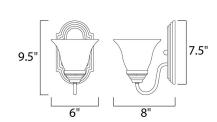

# **MEASUREMENTS**

**DIMENSION** : 6" W x 9.5" H x 8" Ext MAX OAH : 5" W x 7.5" H HANGING WEIGHT : 1.43 lb