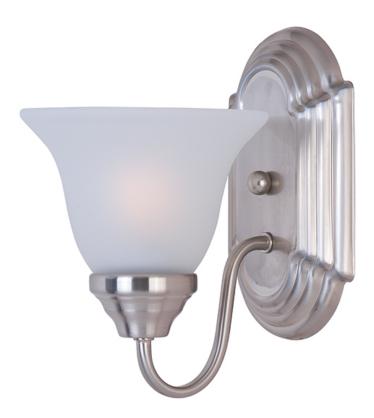

### PRODUCT DESCRIPTION

When you need necessary lighting for your home, think Essential first. Essential collection's selection of traditional, transitional and contemporary lighting focuses on simple design to brighten up any room. Fixtures come in choice of Oil Rubbed Bronze, Polished Brass, Polished Chrome and Satin Nickel to meet your specific design requirements.

# **GLASS**

Frosted FT

# MATERIAL

Aluminum