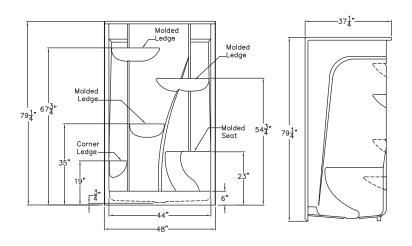

# A4836SHISOT

48" × 37.25" × 79.25"

Enclosure: up to 44" x 71"

Due to the nature of the materials, dimensions may vary +/- 0.5".

#### MORE STORAGE

over 140 square inches of shelving space, 120 square inches of usable deck space