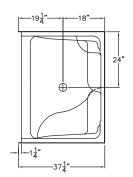

# A4836SHISOT

48" × 37.25" × 79.25"

Enclosure: up to 44" x 71"

Due to the nature of the materials, dimensions may vary +/- 0.5".